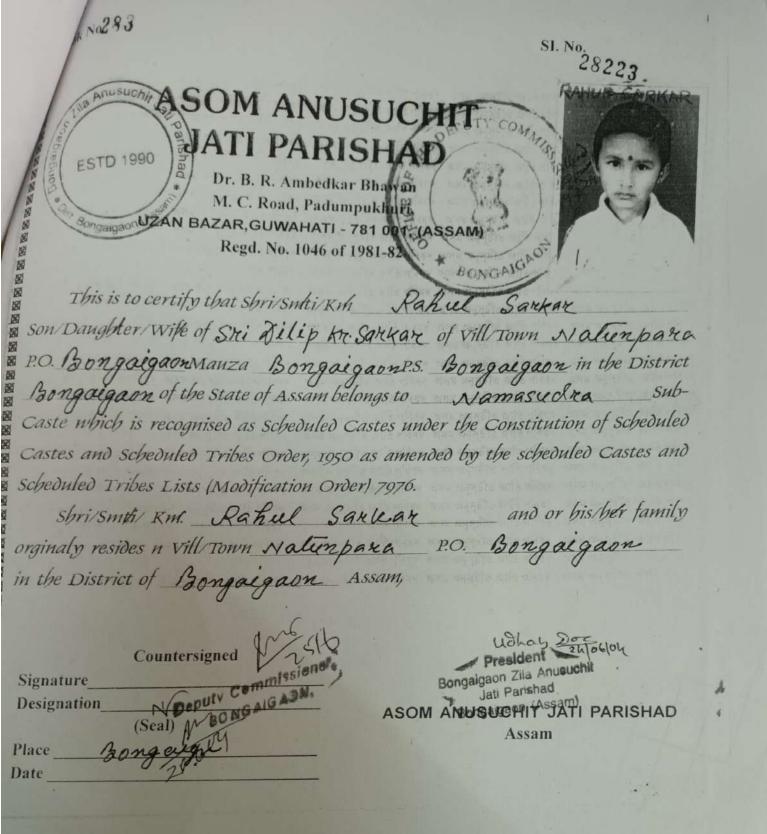

230891(R)
Fax No.(03664)-231338(O)/230490(R)

E-mail:bongaiga@nic.in P.O: Bongaigaon, PIN-783380

No.BMJ/SC/02/2014/Pt-IV/0464 Date: 11/06/2014

CASTE CERTIFICATI

This is to certify that Sri/Smt, Rajpammi Baidya, D/O Sri Manoj
Baidya & Smt. Shormila Baidya Vill- Bongaigoan, W/ No. 19
(Bhakarivita), PO-Bongaigaon, PS- Bongaigaon, District- Bongaigaon
in the state of Assam belongs to Schedule Caste Community & SubCaste- Namasudra which is recognized as Scheduled Caste under the
Constitution of India (Scheduled Tribes Order 1950 (as amended by the
Scheduled Caste lists (modification) order 1956, the North Eastern areas
(Reorganization) act, 1971, and the Scheduled Castes Order
(Amendment), 1976).

Addl. Deputy Commissioner

Addl. Deputy Commissioner

Bongaigaon

Bongaigaon

Rajpammi Baidya



Self Attested Rahul Sankan ALL ASSAM OTHER BACKWARD CLASSES' ASSOCIATION

(Registered under the Society Registration) Act XXI 1860 and recognised by the State Govt. of Assam vide DMO No. TAD MISC / 275/1396 5th January-1994 Regd. No. 390

S. K. Baruah Road, GUWAHATI-781006 Website: www.obcassam.org

Sl. No./16

Don Printers, Jayanagar Sixmile, Khanapara, Guwahatie-781022

[ 18th B/S ]

Date 2.7.06-16....

Son/daughter/of Shri/Late (Father's Name)... Chandna Mohan Patairi... (Mother's Name) Som ... Sumida Cherudhury of Basugaon W. M. A. I. L. L. Medhipson Village /Town / T. E. Under Basugaan P. /S. Kajalgaan to .. Koch Roy bansh. ...... Caste / Community / Tribe which is recognised as Other Backward Class / More Other Backward Class by the State Government of Assam. He / She is residing a