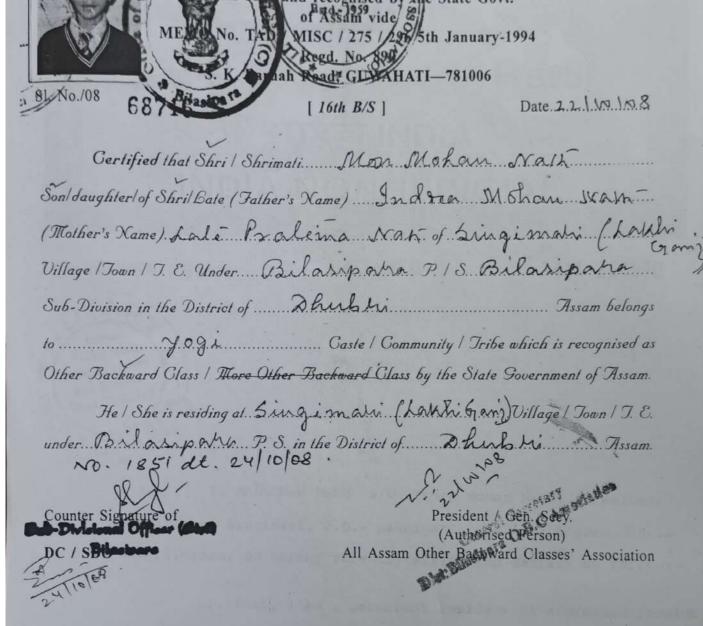

### Caste Certificates of students admitted under reserved categories for the year 2018-2018

Sinjyet Buiswarmodory

| Date: - 0/9/19  Date: 09/09/2014                                       | Regd. No. 504/1976-77 H.O. Tribal Rest House, Solap Paltanbazar, Guwahati-8 | istrict Unit                                                                                                                                                                                                                                                                                                                                                                                                                                                                                                                                                                                                                                                                                                                                                                                                                                                                                                                                                                                                                                                                                                                                                                                                                                                                                                                                                                                                                                                                                                                                                                                                                                                                                                                                                                                                                                                                                                                                                                                                                                                                                                                   |
|------------------------------------------------------------------------|-----------------------------------------------------------------------------|--------------------------------------------------------------------------------------------------------------------------------------------------------------------------------------------------------------------------------------------------------------------------------------------------------------------------------------------------------------------------------------------------------------------------------------------------------------------------------------------------------------------------------------------------------------------------------------------------------------------------------------------------------------------------------------------------------------------------------------------------------------------------------------------------------------------------------------------------------------------------------------------------------------------------------------------------------------------------------------------------------------------------------------------------------------------------------------------------------------------------------------------------------------------------------------------------------------------------------------------------------------------------------------------------------------------------------------------------------------------------------------------------------------------------------------------------------------------------------------------------------------------------------------------------------------------------------------------------------------------------------------------------------------------------------------------------------------------------------------------------------------------------------------------------------------------------------------------------------------------------------------------------------------------------------------------------------------------------------------------------------------------------------------------------------------------------------------------------------------------------------|
| SI. No.: 608502  This is to Certify that Sri/Mis of Sri/Late Chasan Ba | Subung Ba                                                                   | asumaia                                                                                                                                                                                                                                                                                                                                                                                                                                                                                                                                                                                                                                                                                                                                                                                                                                                                                                                                                                                                                                                                                                                                                                                                                                                                                                                                                                                                                                                                                                                                                                                                                                                                                                                                                                                                                                                                                                                                                                                                                                                                                                                        |
| Basumatagrin villagerTon                                               | District Baksa, B.T.                                                        | in the state of Assam belongs to the |
| Scheduled Tribe (Plains) under the                                     | Constitution of India (Scheduled                                            | PDERS (Amendment) Act, 2002.                                                                                                                                                                                                                                                                                                                                                                                                                                                                                                                                                                                                                                                                                                                                                                                                                                                                                                                                                                                                                                                                                                                                                                                                                                                                                                                                                                                                                                                                                                                                                                                                                                                                                                                                                                                                                                                                                                                                                                                                                                                                                                   |
| village/Town Tangaba District Baksa, BTC in                            | ung Basumalas                                                               | y and his/her family ordinarily resides  P.S. Salbari                                                                                                                                                                                                                                                                                                                                                                                                                                                                                                                                                                                                                                                                                                                                                                                                                                                                                                                                                                                                                                                                                                                                                                                                                                                                                                                                                                                                                                                                                                                                                                                                                                                                                                                                                                                                                                                                                                                                                                                                                                                                          |
| Countersigned by                                                       |                                                                             | President/ Vice President (Bolen Swargiary)  District Unit                                                                                                                                                                                                                                                                                                                                                                                                                                                                                                                                                                                                                                                                                                                                                                                                                                                                                                                                                                                                                                                                                                                                                                                                                                                                                                                                                                                                                                                                                                                                                                                                                                                                                                                                                                                                                                                                                                                                                                                                                                                                     |
|                                                                        | Do activo                                                                   | (Bolen Swarger) District Unit                                                                                                                                                                                                                                                                                                                                                                                                                                                                                                                                                                                                                                                                                                                                                                                                                                                                                                                                                                                                                                                                                                                                                                                                                                                                                                                                                                                                                                                                                                                                                                                                                                                                                                                                                                                                                                                                                                                                                                                                                                                                                                  |
| Deputy Commissioner/<br>Sub-Divisional Officer (6)                     | 19 10114 H                                                                  | Salbyril Assam Tribal Sangha Date 99/09/14                                                                                                                                                                                                                                                                                                                                                                                                                                                                                                                                                                                                                                                                                                                                                                                                                                                                                                                                                                                                                                                                                                                                                                                                                                                                                                                                                                                                                                                                                                                                                                                                                                                                                                                                                                                                                                                                                                                                                                                                                                                                                     |