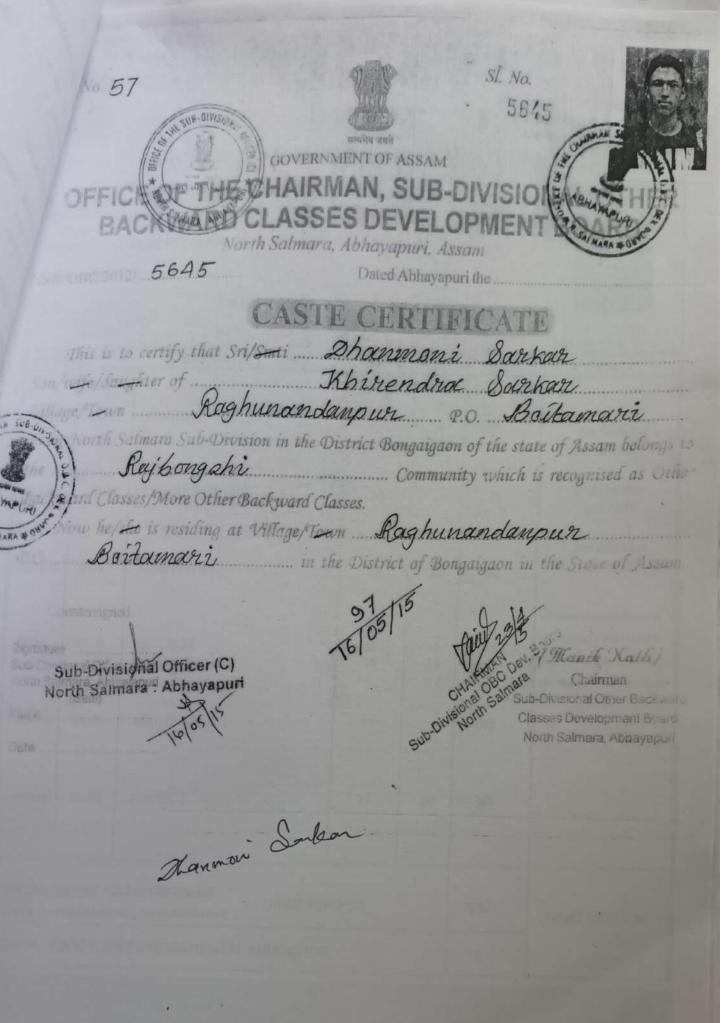

) [5]                  | Sul                          | b-Divisional Other Backward                  |
| Nogto Salma                          | ra: Abhayapurl       | 1 1/20 /3                  |                              | asses Bevelopment Board,                     |
| Place                                |                      | Wishes I for               | 14ch                         | North Salmara, Abhayapuri                    |
|                                      | 16/80                |                            |                              |                                              |
|                                      |                      |                            |                              |                                              |

Sewali Roy



siporo SI. No./13

(Registered under the Society Registration) Act XXI 1869 and recognised by the State Govt.

of Assam vide No. T RADSC / 275 / 296 5th January-1994 GREEN. No. 890

.C. Complex, Dispur K. Barnan Road, SUWAHATI-781006

Website: www.obcassam.org

(17th B/S)

Date 93/06/2013

59577 Son/daughter/of Shri/Late (Father's Name) ..... Tilak Chandra Roy..... (Mother's Name) Mxs. Puspalata Roy of Bahalpux (Baspaxa) Village / Town / I.E. Under ...... Chapax ..... P./S. .... Bilasipaxa..... Rajbongoki ...... Caste / Community / Tribe which is recognised as Other Backward Class / More Other Backward Class by the State Government of Assam. NO 3285 H-16-10-15 President Secretaryecy. SIGNAMON Rett-Person) Counter Signature of

Don Printers, Jayanagar, Sixmile, Khanapara,

De Divisional O