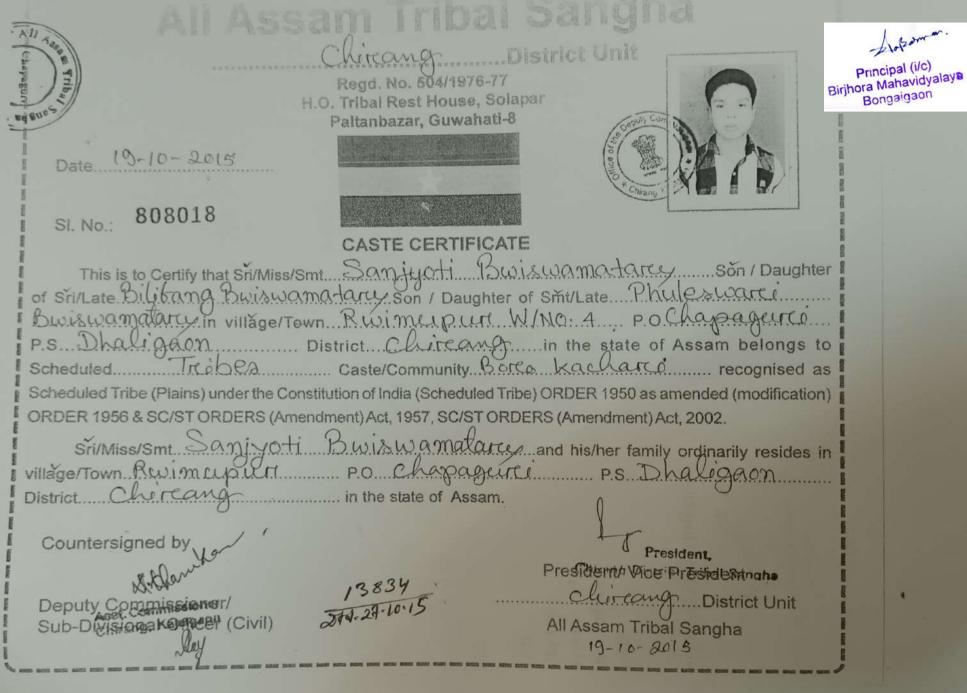

### All Assam Tribal Sangha

Chireana District Unit

Regd. No. 304/1976-77 H.O. Tribal Rest House, Solapar Paltanbazar, Guwahati-8

Date 14-03-2016

822994 SI No

CASTE CERTIFICATE This is to Certify that Sri/Miss/Smt. Senorcita Basuma-cury Son / Daughter of Sti/Late Rabin Basymatary son / Daughter of Smt/Late Manika Basumatarytin village/Town No. 1 Tukteajhart Po Tukteajhart Pls Runikhata District Chircoman in the state of Assam belongs to Scheduled Jrcibera Caste/Community Barco Kacharci Scheduled Tribe (Plains) under the Constitution of India (Scheduled Tribe) ORDER 1950 as amended (modification) ORDER 1956 & SC/ST ORDERS (Amendment) Act, 1957, SC/ST ORDERS (Amendment) Act, 2002. Sri/Miss/Smt Semoreita Basumatcurech and his/her family ordinarily resides in village/Town NO. 1 Tukreajhart po Tukreajhart ps Runikhada District. Chircomg in the state of Assam. Senorda Basumalary Countersigned by