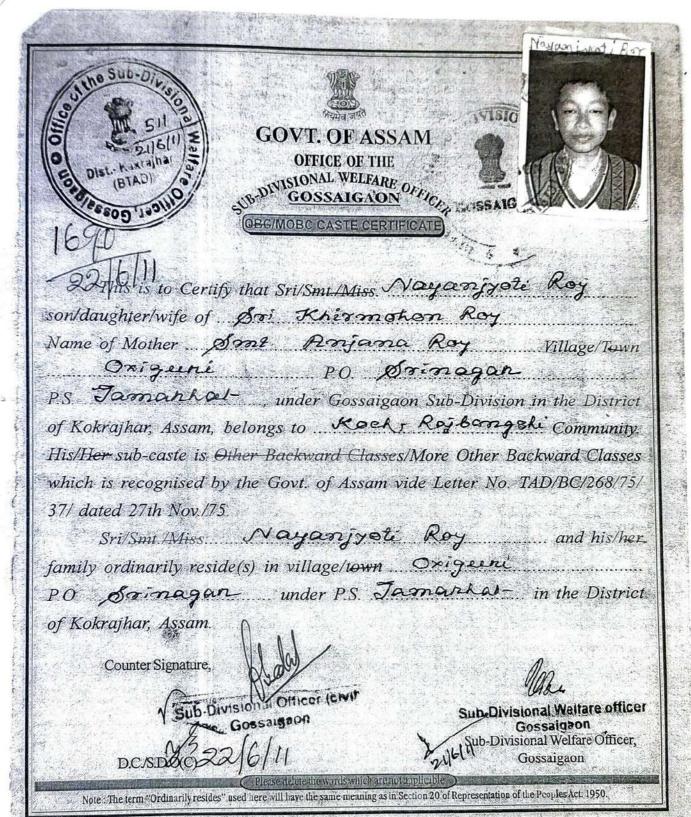

|
|                                  | 1 105100                                       | The state of the s |

(Authorised Person)
All Assam Other Backward Classes' Association

Delosii Roy.



Angel Computer Press, Opp. UCO Bank, Gossaigaon.

881

(Registered under the Society, Registration)

At XXI 1860 and vecognised by the State Govt.

A Symposite of the State Govt.

A Symposite of the State Govt.

A Symposite of the State Govt.

S. K. Baruah Road, CHW HATI—781006 Website: www.obcassam.org

si. No./17 42369

[ 18th B/S ]

Date 07-11-17...

| Certified that Shri / Shrimati Brijesh Kumar Debrath