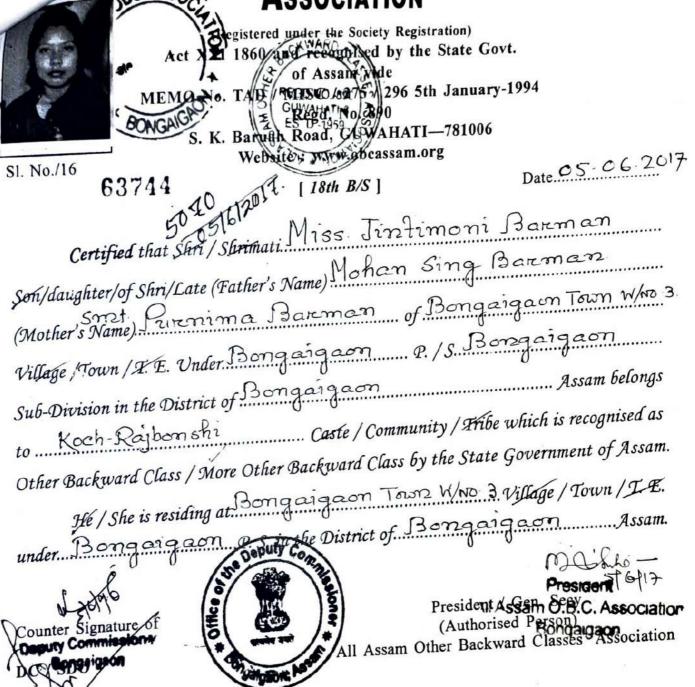

### Caste Certificates of students admitted under reserved categories for the year 2018-2018

Sinjyet Buiswarmodory

| Date: - 0/9/19  Date: 09/09/2014                                       | Regd. No. 504/1976-77 H.O. Tribal Rest House, Solap Paltanbazar, Guwahati-8 | istrict Unit                                                                                                                                                                                                                                                                                                                                                                                                                                                                                                                                                                                                                                                                                                                                                                                                                                                                                                                                                                                                                                                                                                                                                                                                                                                                                                                                                                                                                                                                                                                                                                                                                                                                                                                                                                                                                                                                                                                                                                                                                                                                                                                   |
|------------------------------------------------------------------------|-----------------------------------------------------------------------------|--------------------------------------------------------------------------------------------------------------------------------------------------------------------------------------------------------------------------------------------------------------------------------------------------------------------------------------------------------------------------------------------------------------------------------------------------------------------------------------------------------------------------------------------------------------------------------------------------------------------------------------------------------------------------------------------------------------------------------------------------------------------------------------------------------------------------------------------------------------------------------------------------------------------------------------------------------------------------------------------------------------------------------------------------------------------------------------------------------------------------------------------------------------------------------------------------------------------------------------------------------------------------------------------------------------------------------------------------------------------------------------------------------------------------------------------------------------------------------------------------------------------------------------------------------------------------------------------------------------------------------------------------------------------------------------------------------------------------------------------------------------------------------------------------------------------------------------------------------------------------------------------------------------------------------------------------------------------------------------------------------------------------------------------------------------------------------------------------------------------------------|
| SI. No.: 608502  This is to Certify that Sri/Mis of Sri/Late Chasan Ba | Subung Ba                                                                   | asumaia                                                                                                                                                                                                                                                                                                                                                                                                                                                                                                                                                                                                                                                                                                                                                                                                                                                                                                                                                                                                                                                                                                                                                                                                                                                                                                                                                                                                                                                                                                                                                                                                                                                                                                                                                                                                                                                                                                                                                                                                                                                                                                                        |
| Basumatagrin villagerTon                                               | District Baksa, B.T.                                                        | in the state of Assam belongs to the |
| Scheduled Tribe (Plains) under the                                     | Constitution of India (Scheduled                                            | PDERS (Amendment) Act, 2002.                                                                                                                                                                                                                                                                                                                                                                                                                                                                                                                                                                                                                                                                                                                                                                                                                                                                                                                                                                                                                                                                                                                                                                                                                                                                                                                                                                                                                                                                                                                                                                                                                                                                                                                                                                                                                                                                                                                                                                                                                                                                                                   |
| village/Town Tangaba District Baksa, BTC in                            | ung Basumalas                                                               | y and his/her family ordinarily resides  P.S. Salbari                                                                                                                                                                                                                                                                                                                                                                                                                                                                                                                                                                                                                                                                                                                                                                                                                                                                                                                                                                                                                                                                                                                                                                                                                                                                                                                                                                                                                                                                                                                                                                                                                                                                                                                                                                                                                                                                                                                                                                                                                                                                          |
| Countersigned by                                                       |                                                                             | President/ Vice President (Bolen Swargiary)  District Unit                                                                                                                                                                                                                                                                                                                                                                                                                                                                                                                                                                                                                                                                                                                                                                                                                                                                                                                                                                                                                                                                                                                                                                                                                                                                                                                                                                                                                                                                                                                                                                                                                                                                                                                                                                                                                                                                                                                                                                                                                                                                     |
|                                                                        | Do activo                                                                   | (Bolen Swarger) District Unit                                                                                                                                                                                                                                                                                                                                                                                                                                                                                                                                                                                                                                                                                                                                                                                                                                                                                                                                                                                                                                                                                                                                                                                                                                                                                                                                                                                                                                                                                                                                                                                                                                                                                                                                                                                                                                                                                                                                                                                                                                                                                                  |
| Deputy Commissioner/<br>Sub-Divisional Officer (6)                     | 19 10114 H                                                                  | Salbyril Assam Tribal Sangha Date 99/09/14                                                                                                                                                                                                                                                                                                                                                                                                                                                                                                                                                                                                                                                                                                                                                                                                                                                                                                                                                                                                                                                                                                                                                                                                                                                                                                                                                                                                                                                                                                                                                                                                                                                                                                                                                                                                                                                                                                                                                                                                                                                                                     |