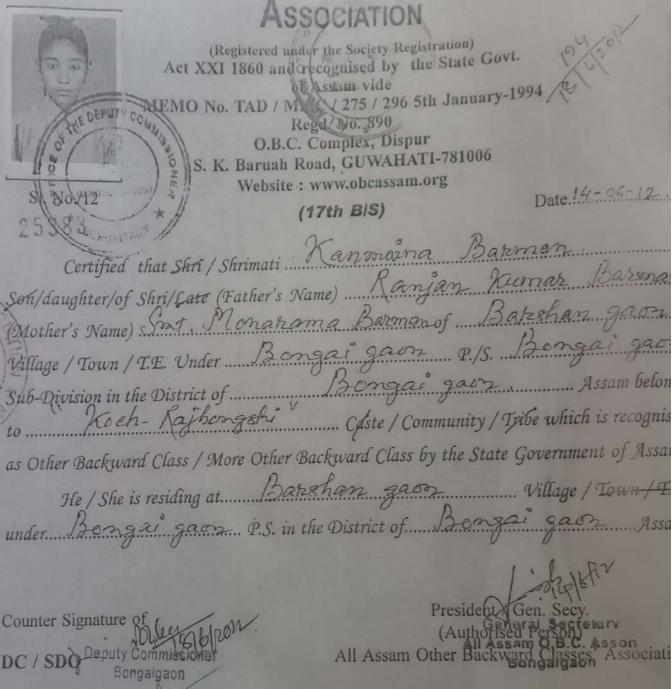

uri, Assam

Dated Abhayapuri the 27 the Congression of the Congressi

This is so certify that Sri/Sotti Sharifuy Kumur Ruy
Son/wife/ddughter of Swamanyay Kumur Ruy
Sillage/Town P.O. Alchanapus

willage/Town P.O. Alchanapus

under North Salmara Sub-Division in the District Bongaigaon of the state of Assam belongs to

under North Salmara Sub-Division in the District Bongaigaon of the state of Assam belongs to

the Community which is recognised to Other

Backward Classes/More Other Backward Classes.

Norw he sole is residing at Village/Town

P.O. Alchanapus in the District of Bongaigaon in the State of Assam.

Countersanted

Signature
Sub-Divisional Series Abhayapur
North Samate Signaturi

Place ...

Date



Sub-Divisional S.R. Save on North Salveys Ach

## ALL ASSAM OTHER BACKWARD CLASSES'



Kanmaina Bateman

Don Printers, Jayanagar, Sixmile, Khanapara, Guwahati-781022

## GOVT. OF ASSAM OFFICE OF THE SUB-DIVISIONAL OFFICER(C), NORTH SALMARA, ABHAYAPURI

No. NSM-01/2017/OBC/ 958

Dated Abhayapuri the 8th Dec/2017

#### CASTE CERTIFICATE



This is to certify that Pallabi Barman, Son/Daughter of Gobinda Barman, resident of village Amguri, P.O- Boitamari, P.S.- Abhayapuri under North Salmara Sub-Division in the District of Bongaigaon of the state of Assam belongs to the Rajbongshi community which is recognized as Other Backward Classes(OBC).

Now he/she is residing at village Amguri, P.O- Boitamari, P.S.-Abhayapuri in the District of Bongaigaon of the state of Assam.

This has a reference to the report submitted by Circle Officer, Boitamari Revenue Circle, vide letter No. BMC-