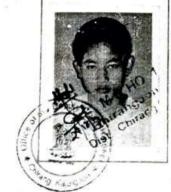

### All Assam Tribal Sangha .....District Unit Read, No. 504/1976-77 H.O. Tribal Rest House, Solapar, Paltanbazar, Guwahati-8 Date 15/06/15 SI. No.: 683742 CASTE CERTIFICATE This is to Certify that Sri/Miss/Smt. M133 Subhasena Mudalagon / Daughter of Stillate Rubin Muchahary .... Son / Daughter of Smt/Late ... Bilaisri. Muchahany in village/Town Rajapana P.O. Amquai P.S. Amguni District Chirang in the state of Assam belongs to S.T. (P) Caste/Community Bodo Rasawy recognised as Scheduled Tribe (Plains) under the Constitution of India (Scheduled Tribe) ORDER 1950 as amended (modification) ORDER 1956 & SC/ST ORDERS (Amendment) Act, 1957, SC/ST ORDERS (Amendment) Act, 2002. Sri/Miss/Smt Muss Subhasona Muchahamyand his/her family ordinarily resides in village/Town Ragospana P.O. Assguri P.S. Assguri Chikang in the state of Assam. / Susharena Muchahas Countersigned by NO. 1811 President/ Vice President 87-15/6/15 Sub-Divisional Officerics Deput Commissioner/ President Billing Dist: Tribat Sangha ..... District Unit b-Divisional Officer (Civil) All Assam Tribal Sangha