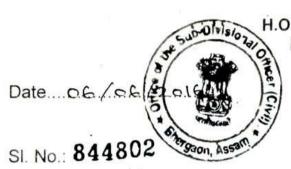

### All Assam Tribal Sangha Chinang.....District Unit Regd. No. 504/1976-77 H.O. Tribal Rest House, Solapar Kicha Garo Paltanbazar, Guwahati-8 Date 09-06-09. SI. No.: 27301 CASTE CERTIFICATE of Sri/Late Lartifich Bond Son of Daughter of Smti/Late Anoth Bond in village/Town Most-Chapoguas PO Chapaguas in the state of Assam belongs to Scheduled Taibs Caste/Community Bord Kochars recognised as Scheduled Tribe (Plains) under the Constitution of India (Scheduled Tribe) ORDER 1950 as amended (modification) ORDER 1956 & SC/ST ORDERS (Amendment) Act, 1957, SC/ST ORDERS (Amendment) Act, 2002. Sri/Miss/Smti Richa Boom and his/her family ordinarily resides in village/Town Mart-Chapaquing Po Chapaqui PS Shalignon Countersigned by Deputy Commissioner/ Sub-Divisional Officer(Civil) 70/019 President/ Vice President C...All Assam Tribal Sangha

- Lotomar. Principal (i/c) Birjhora Mahavidyalaya Bongaigaon

All Assam Tribal Sangha North Salmara Regd. No. 504/1976-77 H.O. Tribal Rest House, Solapar Paltanbazar, Guwahati-8 SI. No.: This is to Certify that Sri/Miss/Smti. Syoti Moni Rava
of Sri/Late. Mano Mohan Rava Son of/ Daughter of Smti/Late Sonali Bala Rava Son of/ Daughter in village/Town Bhati Rava para