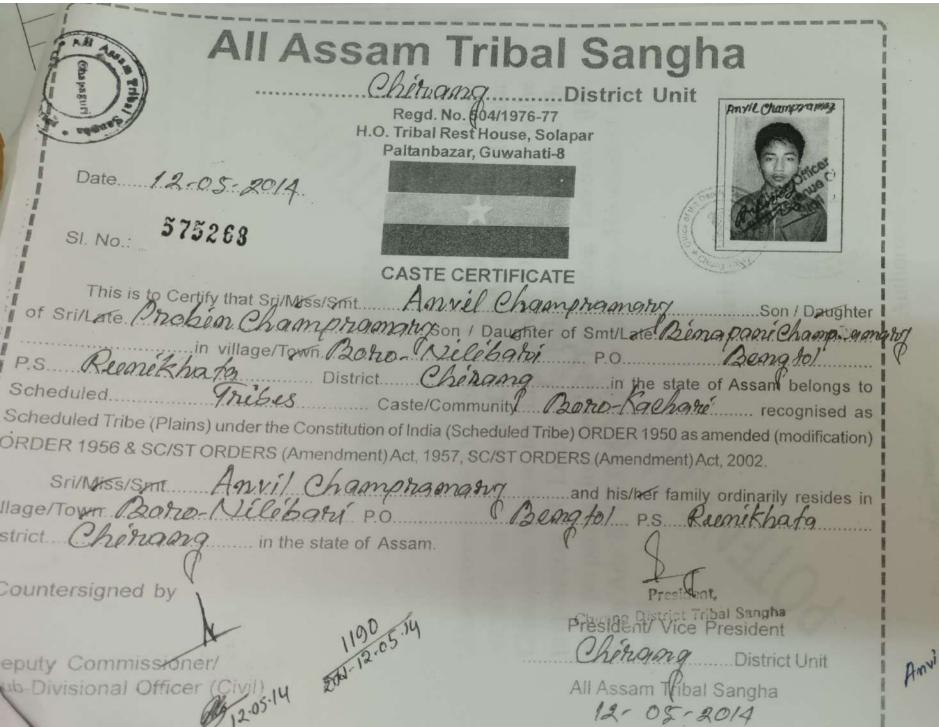

t Sri/Miss/Smti. Syoti Moni Rava
of Sri/Late. Mano Mohan Rava Son of/ Daughter of Smti/Late Sonali Bala Rava Son of/ Daughter in village/Town Bhati Rava para

P.O. Kakaijana

P.S. Abhayapurei

District Bongaigaon

in the state of Assam belongs to Scheduled S.T. Caste/Community Rava Scheduled Tribe (Plains) under the Constitution of India (Scheduled Tribe) ORDER 1950 amended (modification) ORDER 1956 & SC/ST ORDERS (Amendment) Act, 1957, SC/ST ORDERS (Amendment) Act, 2002. Sri/Miss/Smti. Jyoti Moni Rava and his/her family ordinarily resides in village/Town Bhati Rava para P.O. Kakaijana P.S. Abhaya puri District Bongaigaon in the state of Assam. Countersigned by President/ Vice President North Salmara District Unit Deputy Commissioner/ Sub-Divisional Officer(Cjxil) All Assam Tribal Sangha



Amil champseamony

## BONGAIGAON DISTRICT

Principal (i/c)
Birjhora Mahavidyalaya
Bongaigaon

Regd. No. 504/1976-77 D. O. CHAPAGURI, P. O. DHALIGAON H. O. JATIA, GUWAHATI 6 2004 CASTE CERTIFICAT This is to Certify that Shri / Set Kangkan fyoli an inhabitant Son / Daughter / Wife of Smi, Rofart of Village / Town Hate pota (Dakhin Amguri) O. in the State of Assam Caste / Community Boro Kackari belongs to Scheduled Tre Bes (Plain) recognised as Scheduled Tribes under constitution of India (Scheduled Tribe) ORDER 1950 as ammended (Modification) ORDER 1956 of S.C./S.T. ORDER (Ammendment) Act. 1976 Shri / Smt. Kangkan jyoti Daemavyand his/her family ordinarily resides in Village/Town Hate pota (Dakhin District Bongaigaon in the State of Assam. President / Vice President 19-2-2004 COUNTERSIGNED