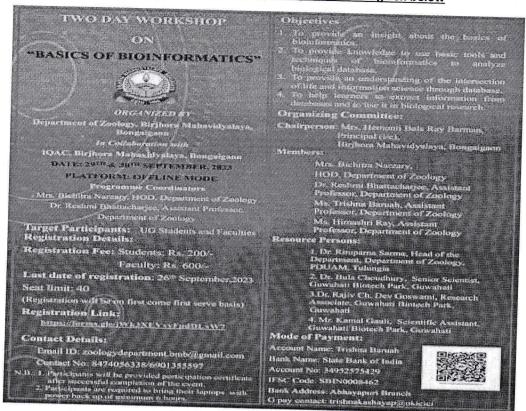

mal Gauli (Scientific Assistant) arrived to the workshop to share the theoretical knowledge regarding Bioinformatics and its Application. In addition to that hands-on-training on different Practical Methods and Laboratory Instruments was held and led by the Resource person team came from the Guwahati Biotech Park, Guwahati. The vote of thanks was extended by Mrs. Bichitra Narzary, Assistant Professor and Head of the Department of Zoology.

**Participants:** A total of about 80 numbers of students and faculties from the Birjhora Mahavidyalaya and PDUAM have participated in the program as a whole.

Constitution of the Consti

Principal (VC)
Birjhora Mahavidyalaya
Bongalgaon

Bichika Novyany. Dept ot Zoology Bigbore Mathandystayo

# The supporting documents for the programme are given below



# Broucher of the Workshop, Organised by the Department of Zoology



<u>Dr. Reshmi Bhattacharjee (left) and Ms. Trishna Baruah (Right), Zoology Department faculties sharing Knowledges among students.</u>

Port a Section

Principal (i/c)
Birjhora Mahavidyalaya
Bongaigaon

Bichita Morgary.

Dept. of Coology
Bighora Marandyalaya





Dr. Bula Choudhury, Senior Scientist (left) and Dr. Rajiv Goswami, Research Associate (Right) of Guwahati Biotech Park delivering lectures during Workshop.





Hands on training during Two Day Workshop

Dur Statemen

Principal (I/C)
Birjhora Mahavidyalaya
Bongaigaon

Bichika Marzary.

Bept of Zoology
Bithory Mathematicaling.

# ONE-DAY WORKSHOP ON IPR AND RESEARCH ETHICS

Organized by Central Library & IQAC, Birjhora Mahavidyalaya, Central Library & IQAC, PDU