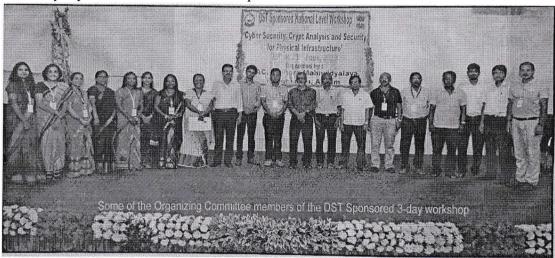

A three Day DST sponsored National Workshop on 'Cyber Security, Crypt Analysis and Security for Physical Infrastructure' was organized by IQAC, Birjhora Mahavidyalaya, Bongaigaon held from 25<sup>th</sup> June – 27<sup>th</sup> June, 2019 at Birjhora Mahavidyalaya, Bongaigaon. The aim of this workshop was to teach basic principles of cyber security for the purpose of providing security awareness in this increasingly technical world of today.

#### Report on

"Cyber Security, Crypt Analysis and Security for Physical Infrastructure"

Date: 25.06.2019 – 27.06.2019 Venue: College Auditorium

Internal Quality Assurance Cell (IQAC), Birjhora Mahavidyalaya organized three days National Level Workshop on 'Cyber Security, Crypt Analysis and Security for Physical Infrastructure' on 25<sup>th</sup> to 27<sup>th</sup> June, 2019. The workshop was sponsored by DST, Ministry of Science and Technology, Govt. of India. The aim of the workshop was to teach basic principles of cyber security for the purpose of providing security awareness in this increasingly technical world of today. The workshop was conducted by various academicians from different organizations as resource person. Prof. N. Chaki, CSE, Calcutta University, Prof. Sushanta Karmakar, CSE, IIT, Guwahati, Dr. Soma Mitra, CDAC, Kolkata, Dr. A. Kumar, CSIR, Durgapur, Mr. S. Murthy, Techvictus, Mr. B. Soni, Techvictus, Mr. D. Daimary, IOCL, Bongaigaon, Mr. Chandana Choudhury, Bongaigaon Court, and Mr. R. Das, Tapsccure were delivered their expertise in the workshop. A total of 160 participants from neighbouring colleges and faculties of Birjhora Mahavidyalaya were attended the workshop.