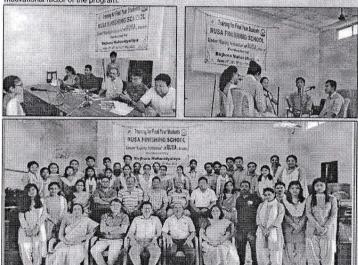

# Report on RUSA Finishing School Workshop

Date: 26-28 September, 2019 Venue: College Auditorium

A "Training to Students" workshop was held at Birjhora Mahavidyalaya on 26<sup>th</sup> to 28<sup>th</sup> September, 2019 as a part of the activities of RUSA Finishing School. The training programme was for five hours daily from 8.30 am to 1,30 pm. During this period various skills including computer basics were taught to the students. Keeping in mind the importance of mental and physical fitness for students, YOGA was also introduced as a topic in this course. After successful completion of the course certificates were handed over to the participants.

\*Photographs of the Rusa finishing School

Principal
Birjhora Mahavidyalaya
Bongaigaon

IONE Sulpos very supplied of the Control of the Con

Coordinator, IQAC, Birjhora Mahavidyalaya