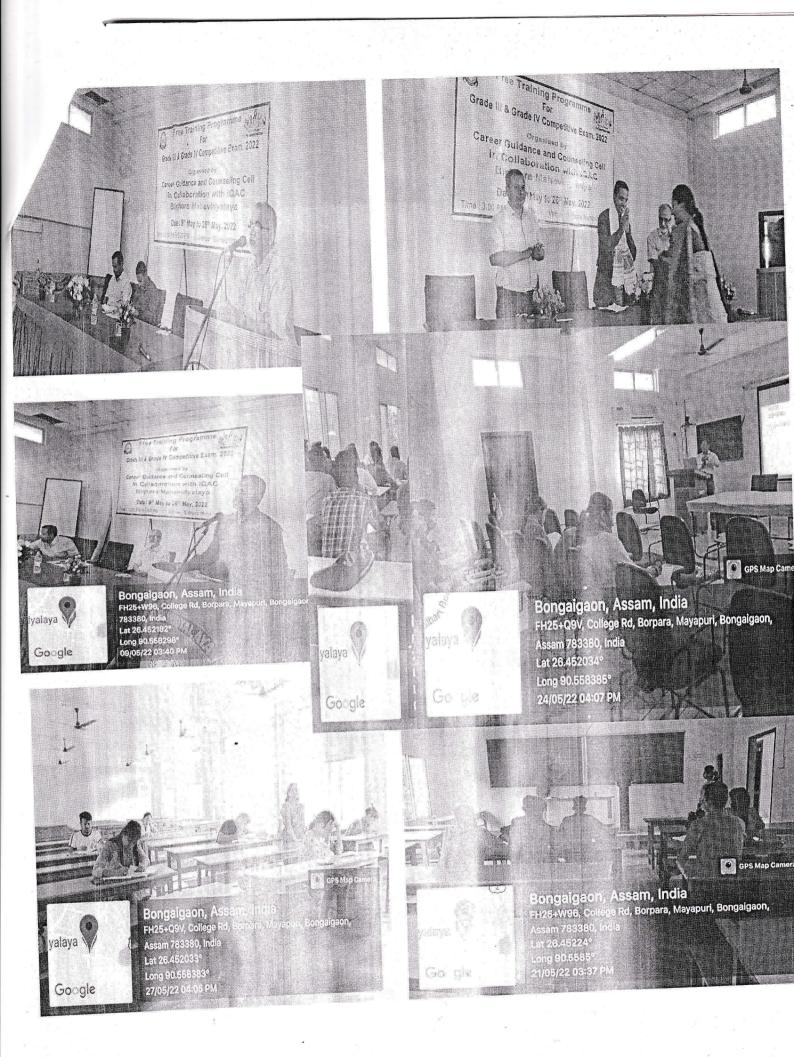

# Report on RUSA Finishing School Workshop

Date: 26-28 September, 2019 Venue: College Auditorium

A "Training to Students" workshop was held at Birjhora Mahavidyalaya on 26<sup>th</sup> to 28<sup>th</sup> September, 2019 as a part of the activities of RUSA Finishing School. The training programme was for five hours daily from 8.30 am to 1,30 pm. During this period various skills including computer basics were taught to the students. Keeping in mind the importance of mental and physical fitness for students, YOGA was also introduced as a topic in this course. After successful completion of the course certificates were handed over to the participants.

\*Photographs of the Rusa finishing School

Principal
Birjhora Mahavidyalaya
Bongaigaon

IONE Sulpos very supplied of the Control of the Con

Coordinator, IQAC, Birjhora Mahavidyalaya