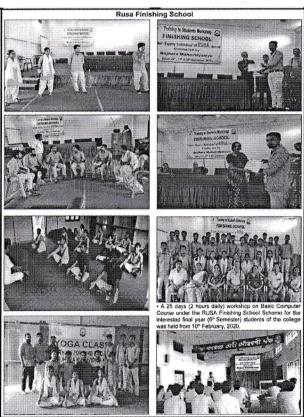

# Report on RUSA Finishing School Workshop

Date: 26-28 September, 2019 Venue: College Auditorium

A "Training to Students" workshop was held at Birjhora Mahavidyalaya on 26<sup>th</sup> to 28<sup>th</sup> September, 2019 as a part of the activities of RUSA Finishing School. The training programme was for five hours daily from 8.30 am to 1,30 pm. During this period various skills including computer basics were taught to the students. Keeping in mind the importance of mental and physical fitness for students, YOGA was also introduced as a topic in this course. After successful completion of the course certificates were handed over to the participants.

\*Photographs of the Rusa finishing School

Principal
Birjhora Mahavidyalaya
Bongaigaon

IONE Sulpos very supplied of the Control of the Con

Coordinator, IQAC, Birjhora Mahavidyalaya