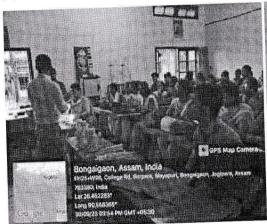

# Report on RUSA Finishing School Workshop

Date: 26-28 September, 2019 Venue: College Auditorium

A "Training to Students" workshop was held at Birjhora Mahavidyalaya on 26<sup>th</sup> to 28<sup>th</sup> September, 2019 as a part of the activities of RUSA Finishing School. The training programme was for five hours daily from 8.30 am to 1,30 pm. During this period various skills including computer basics were taught to the students. Keeping in mind the importance of mental and physical fitness for students, YOGA was also introduced as a topic in this course. After successful completion of the course certificates were handed over to the participants.

\*Photographs of the Rusa finishing School

Principal
Birjhora Mahavidyalaya
Bongaigaon

IONE Sulpos very supplied of the Control of the Con

Coordinator, IQAC, Birjhora Mahavidyalaya