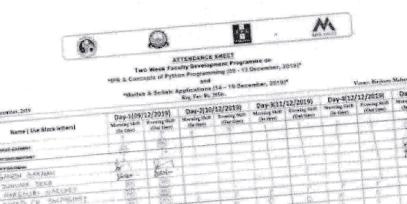

# "IPR & Concepts of Phyton Programming (09-13 December, 2019)"

One-week Faculty Development Programme on theme "IPR & Concepts of Phyton Programming" was organised by IQAC, Birjhora Mahavidyalaya, Bongaigaon in association with Electronics & ICT Academy IIT Guwahati, Assam and supported by Mantra Associates from 9-13th December, 2019. This Programme was open to Faculty Members, Staff from Universities and Colleges. The FDP was participated by twenty (20) numbers of faculty participants from different institutions like SCS College Of Agriculture (Dhubri), Pandit Deendayal Upadhyaya Adarsha Mahavidyalaya (Tulungia), Gossaigaon College, Fakiragram College, Birjhora Kanya Mahavidyalaya, Commerce College Kokrajhar and Birjhora Mahavidyalaya, Bongaigaon.

The objective of the programme was to spread the knowledge of IPR and its applications in the field of applied research. Along with that knowledge of Phython Programming and its application was shared among participants by the resource person of the FDP.