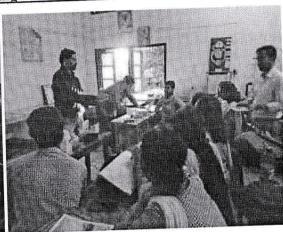

### Report on

"Choice Based Credit System (CBCS) Curriculum, A Dimension to Higher Education"

Date: 1st and 2nd February, 2019

Venue: College Auditorium, Birjhora Mahavidyalaya

Internal Quality Assurance Cell (IQAC), Birjhora Mahavidyalaya organized two days' workshop on 'Choice Based Credit System (CBCS) Curriculum, A Dimension to Higher Education' on 1<sup>st</sup> and 2<sup>nd</sup> February, 2019. The workshop was sponsored by NAAC, Bangalore, India. The workshop was conducted by Prof. Nissar Ahmed Baruah, CC-UG, Gauhati University (GU), Dr. Dharmendra Nath, Principal, S. B. Deorah College, Guwahati, Prof. Utpal Sarmah, Director, IQAC, GU, Prof. Krishna Gopal Bhattacharjee, Ex- Director, Academic Staff College, GU and Prof. Kalyan Bhuyan, Director, IQAC, Dibrugarh University, Assam. A total of 75 Participants from neighbouring colleges and faculties of Birjhora Mahavidyalaya were attended

the workshop.

\* Photographs of the workshop

Coordinator, IQAC, Birjhora Mahavidyalaya

Bouðsigacu