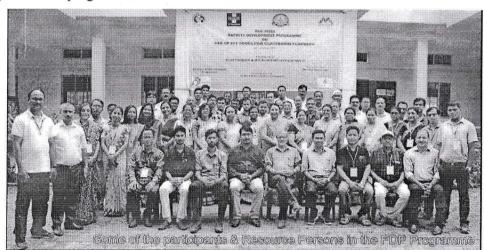

#### Report on

"Cyber Security, Crypt Analysis and Security for Physical Infrastructure"

Date: 25.06.2019 – 27.06.2019 Venue: College Auditorium

Internal Quality Assurance Cell (IQAC), Birjhora Mahavidyalaya organized three days National Level Workshop on 'Cyber Security, Crypt Analysis and Security for Physical Infrastructure' on 25<sup>th</sup> to 27<sup>th</sup> June, 2019. The workshop was sponsored by DST, Ministry of Science and Technology, Govt. of India. The aim of the workshop was to teach basic principles of cyber security for the purpose of providing security awareness in this increasingly technical world of today. The workshop was conducted by various academicians from different organizations as resource person. Prof. N. Chaki, CSE, Calcutta University, Prof. Sushanta Karmakar, CSE, IIT, Guwahati, Dr. Soma Mitra, CDAC, Kolkata, Dr. A. Kumar, CSIR, Durgapur, Mr. S. Murthy, Techvictus, Mr. B. Soni, Techvictus, Mr. D. Daimary, IOCL, Bongaigaon, Mr. Chandana Choudhury, Bongaigaon Court, and Mr. R. Das, Tapsccure were delivered their expertise in the workshop. A total of 160 participants from neighbouring colleges and faculties of Birjhora Mahavidyalaya were attended the workshop.