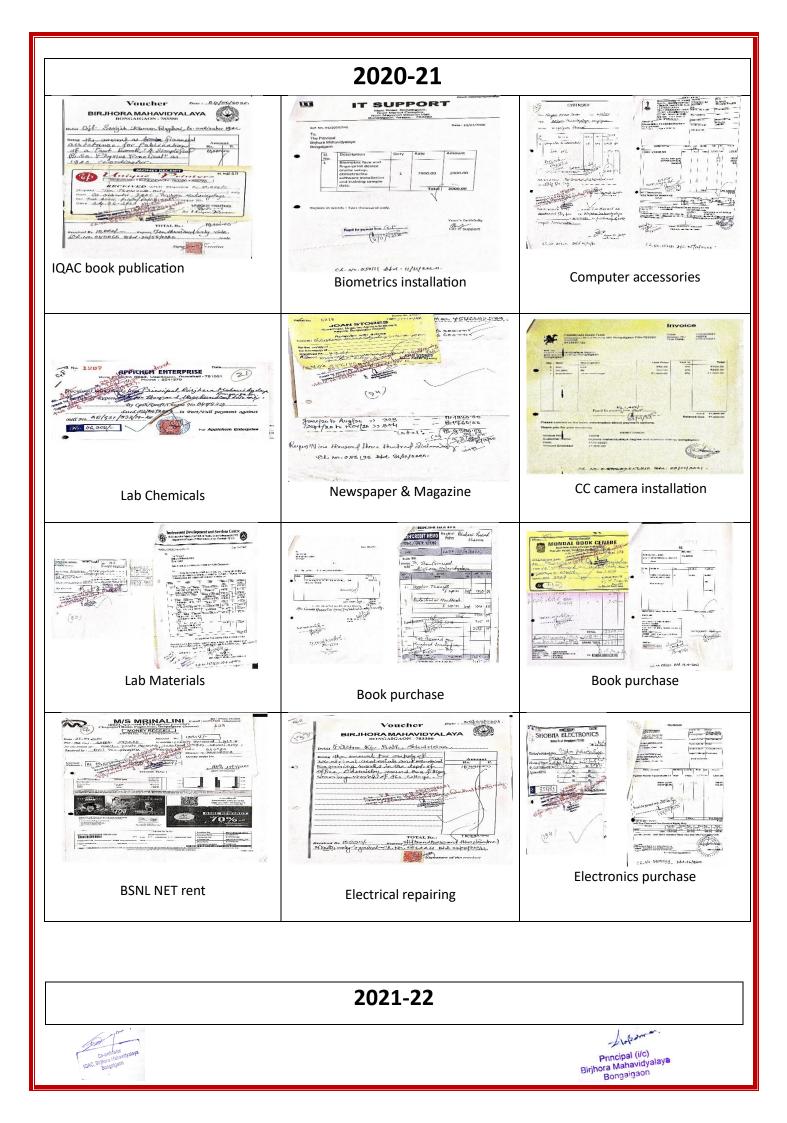

#### Key Indicator 4.4. Maintenance of Campus Infrastructure

4.4.1 Percentage expenditure incurred on maintenance of physical facilities and academic support facilities excluding salary component, during the last five years

#### **Submitted to**

Principal (i/c) Birjhora Mahavidyalaya Bongaigaon

**National Assessment and Accreditation Council** An Autonomous Institution of the University Grants Commission Samples of vouchers for maintenance of physical facilities and academic support facilities