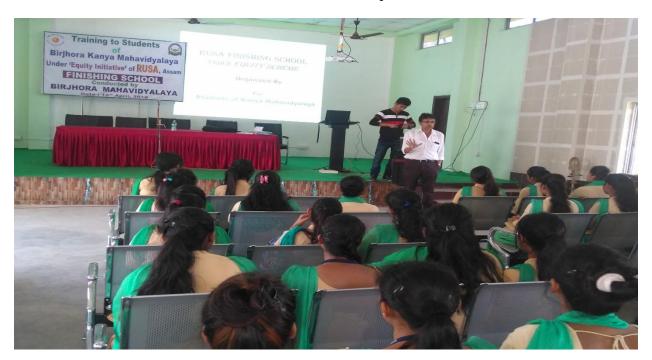

## FINISHING SCHOOL

Workshop in Neighbouring College (Abhayapuri College)

Under 'Equity Initiative' of RUSA, Assam
Conducted By

**BIRJHORA MAHAVIDYALAY** 

 $29^{th}$  October and  $30^{th}$  October , 2018

Rashtriya Uchchatar Siksha Abhiyan

**Executive Summary**: Birjhora Mahavidyalaya was selected as one of the institutes to set up a FINISHING SCHOOL under the 'Equity Scheme' of RUSA, Assam.

The aim of the FINISHING SCHOOL is to impart all around personality development of the students and instruct them in specific skills necessary in today's world. Under this scheme the students of the neighbouring colleges would also benefit under this training.

The "Workshop on Skill Development "was held for the students of Abhayapuri College which is at a distance of 30 kms on 29<sup>th</sup> October and 30<sup>th</sup> October. The workshop was for five hours each day. During this period various skills as prescribed by the RUSA were taught to the students.