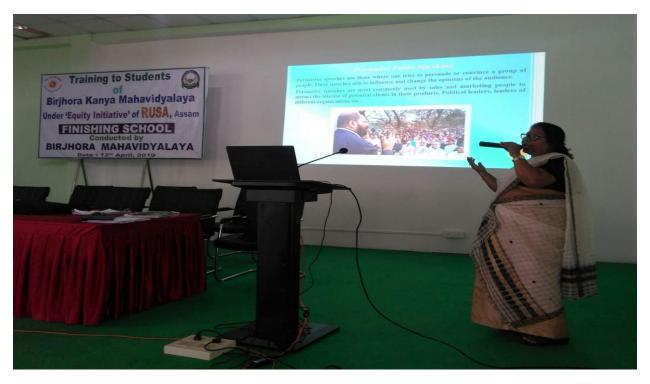

#### Methodology

The training was basically divided into two types.

In the first part a lecture on the topic was given to the students. This was followed by interactive sessions and discussions. Videos and PowerPoint presentations were also shown.

## **Photo Gallery**

Introductory Session

Ice Breaker

Public Speaking

**Public Speaking Class** 

Personal Interview session

Spoken English

Group Discussion