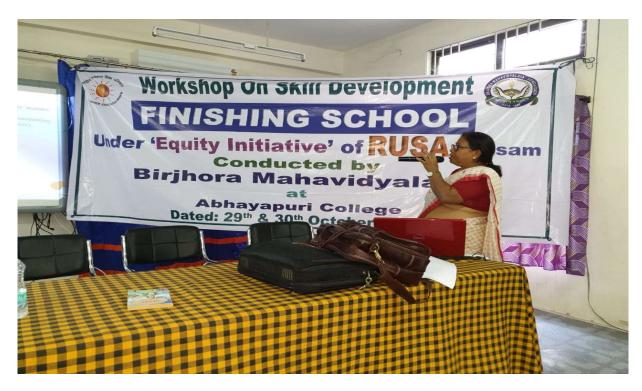

## FINISHING SCHOOL

Workshop in Neighbouring College (Abhayapuri College)

Under 'Equity Initiative' of RUSA, Assam
Conducted By

**BIRJHORA MAHAVIDYALAY** 

 $29^{th}$  October and  $30^{th}$  October , 2018

The "Workshop on Skill Development "was held for the students of Abhayapuri College which is at a distance of 30 kms on 29<sup>th</sup> October and 30<sup>th</sup> October. The workshop was for five hours each day. During this period various skills as prescribed by the RUSA were taught to the students.