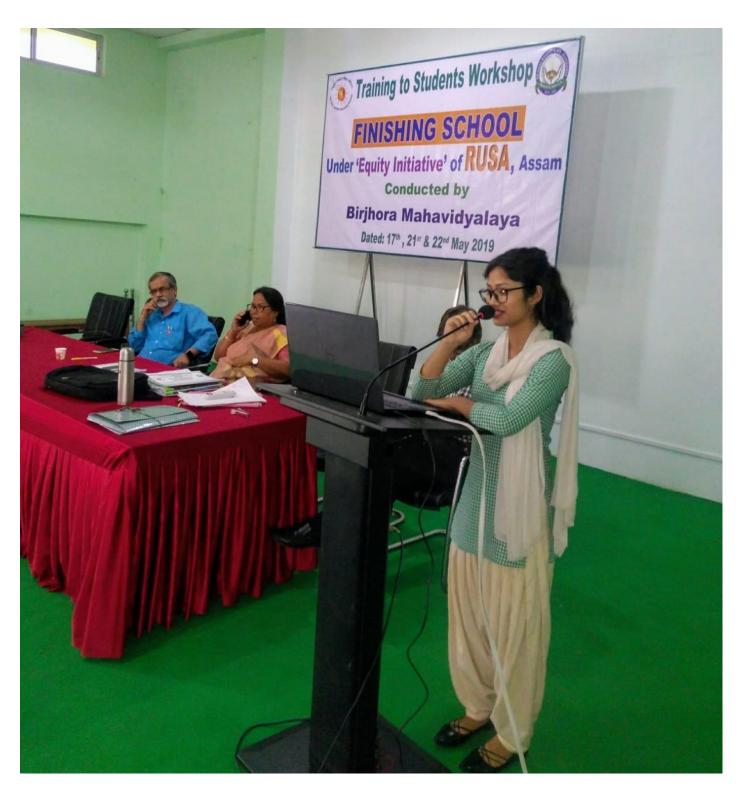

## RUSA Finishing School "Training program to economically and socially backward V VI semester students"

#### **The Practices:**

Every year V- VI semester students are enrolled for the training program and the programs are arrange during the late ours or after course completion without effecting their normal classes. The following activities are done in the training program:

#### 4. Evidence of Success:

- (a)Since its implementation, more than 190 students are successfully completed their training program on various soft skills.
- (b)Feedback analysis after course revealed that students are found the course very valuable and they wish to recommend this course to other students. They wished to attend more such courses in future.
- (c) Photos are attached.