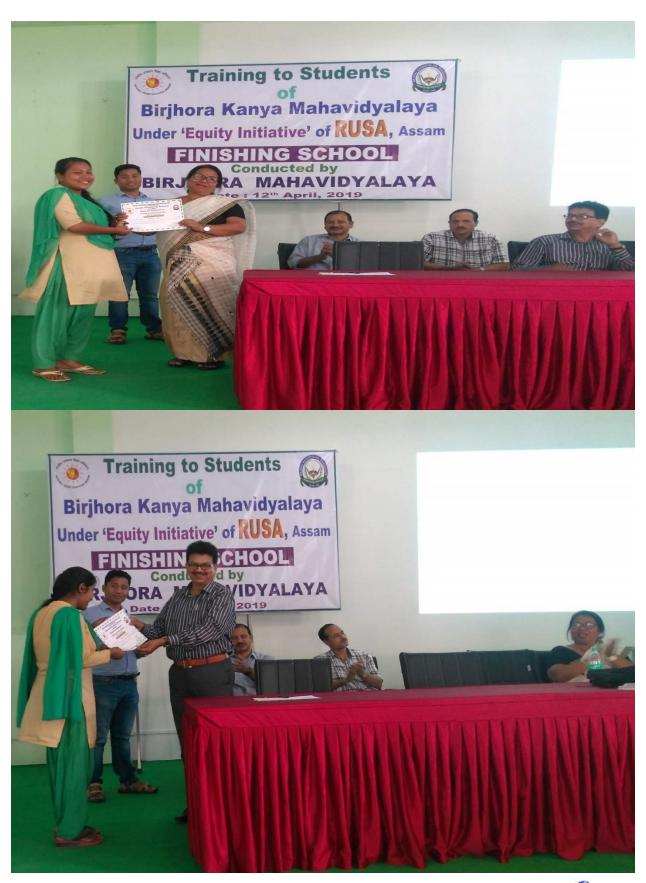

#### 4. Evidence of Success:

- (a)Since its implementation, more than 190 students are successfully completed their training program on various soft skills.
- (b)Feedback analysis after course revealed that students are found the course very valuable and they wish to recommend this course to other students. They wished to attend more such courses in future.
- (c) Photos are attached.

## TRAINING PROGRAM REPORT

## FINISHING SCHOOL

Workshop in Neighbouring College (Abhayapuri College)

Under 'Equity Initiative' of RUSA, Assam
Conducted By

**BIRJHORA MAHAVIDYALAY** 

 $29^{th}$  October and  $30^{th}$  October , 2018

Feedback forms were handed out to the students at the end of the course.

The valedictory function was held on the 30<sup>th</sup> of October. The Principal, of Abhayapuri college Dr S Nath and trained teachers of the Birjhora Mahavidyalaya handed out the certificates to the students who had successfully completed the course.