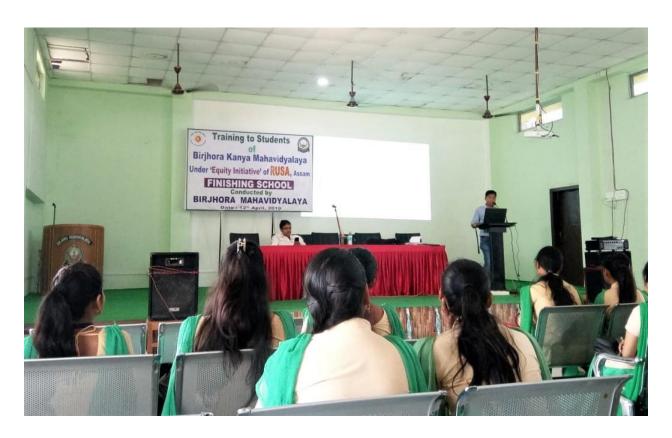

## RUSA Finishing School "Training program to economically and socially backward V VI semester students"

## FINISHING SCHOOL

Workshop in Neighbouring College (Abhayapuri College)

Under 'Equity Initiative' of RUSA, Assam
Conducted By

**BIRJHORA MAHAVIDYALAY** 

 $29^{th}$  October and  $30^{th}$  October , 2018

Rashtriya Uchchatar Siksha Abhiyan

**Executive Summary**: Birjhora Mahavidyalaya was selected as one of the institutes to set up a FINISHING SCHOOL under the 'Equity Scheme' of RUSA, Assam.

The aim of the FINISHING SCHOOL is to impart all around personality development of the students and instruct them in specific skills necessary in today's world. Under this scheme the students of the neighbouring colleges would also benefit under this training.