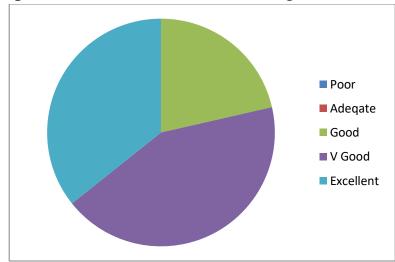

## **Feedback Analysis**

After the training program, the students were given feedback forms. They were analyzed and a few responses are shown here.

1. Response to benefit to the student from attending the course

2. Response to the range of topics covered during the course

3. Response to trainer communication with trainees

4. Response to attitude of trainers towards advising the students about the course

5. Response to trainers providing motivational environment during the course

6. Response to course recommendation to others by participants

All the trainees said they found the course very valuable and would definitely recommend this course to other students. They wished to attend more such courses in future.