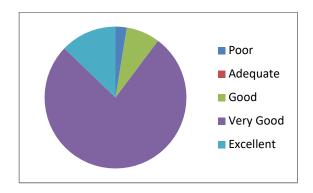

## **Feedback Analysis**

After the training program, the students were given feedback forms. They were analyzed and a few responses are shown here.

1. Response to benefit to the student from attending the course

2. Response to the range of topics covered during the course

3. Response to trainer communication with trainees

4. Response to attitude of trainers towards advising the students about the course

5. Response to trainers providing motivational environment during the course

6. Response to course recommendation to others by participants

All the trainees said they found the course very valuable and would definitely recommend this course to other students. They wished to attend more such courses in future.