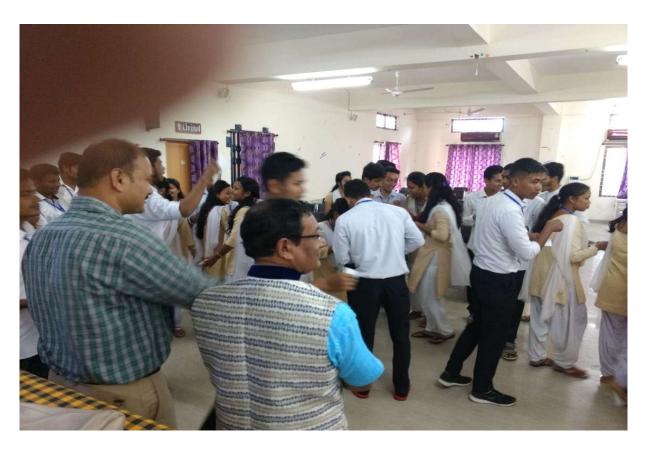

A test on Networking Skills was conducted.

The students took part in role playing in Spoken English Classes.

The students were given a topic had had to deliver a speech on it for the Public Speaking class.

Group discussions and Personal Interviews were also held.

Throughout these apart from the teachers who were evaluating the students. Team games and Energizers were also a part of the training program.

## **Photo Gallery**

Introductory Session

Ice Breaker

Public Speaking

**Public Speaking Class** 

Personal Interview session

Spoken English

Group Discussion