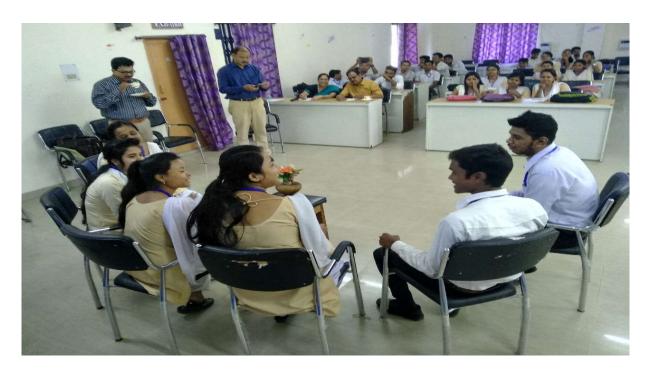

A test on Networking Skills was conducted.

The students took part in role playing in Spoken English Classes.

The students were given a topic had had to deliver a speech on it for the Public Speaking class.

Group discussions and Personal Interviews were also held.

Throughout these apart from the teachers who were evaluating the students. Team games and Energizers were also a part of the training program.

## **Photo Gallery**

Introductory Session

Ice Breaker

Public Speaking

**Public Speaking Class** 

Personal Interview session

Spoken English

Group Discussion