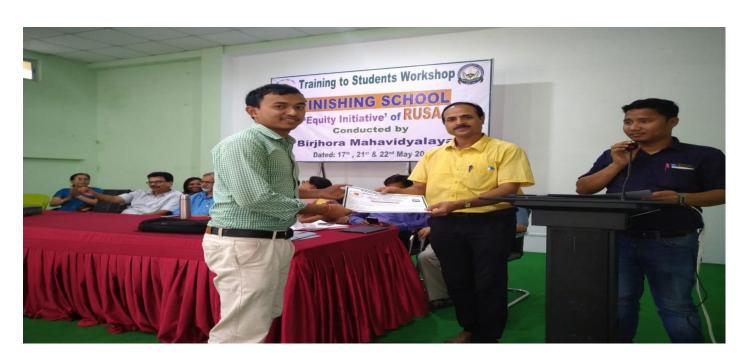

#### 4. Evidence of Success:

- (a)Since its implementation, more than 190 students are successfully completed their training program on various soft skills.
- (b)Feedback analysis after course revealed that students are found the course very valuable and they wish to recommend this course to other students. They wished to attend more such courses in future.
- (c) Photos are attached.

Feedback forms were handed out to the students at the end of the course.

The valedictory function was held on the 30<sup>th</sup> of October. The Principal, of Abhayapuri college Dr S Nath and trained teachers of the Birjhora Mahavidyalaya handed out the certificates to the students who had successfully completed the course.