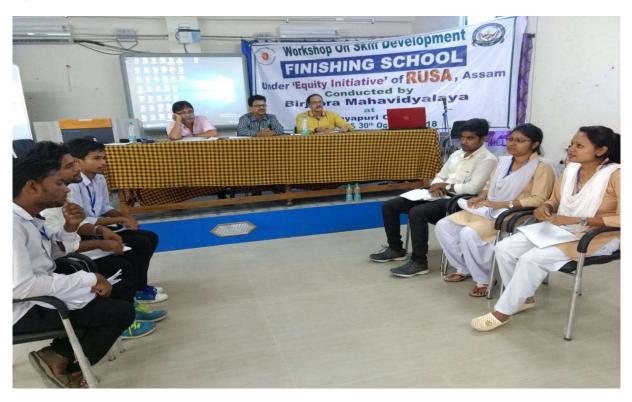

A test on Networking Skills was conducted.

The students took part in role playing in Spoken English Classes.

The students were given a topic had had to deliver a speech on it for the Public Speaking class.

Group discussions and Personal Interviews were also held.

Throughout these apart from the teachers who were evaluating the students. Team games and Energizers were also a part of the training program.

## **Photo Gallery**

Introductory Session

Ice Breaker

Public Speaking

**Public Speaking Class** 

Personal Interview session

Spoken English

Group Discussion