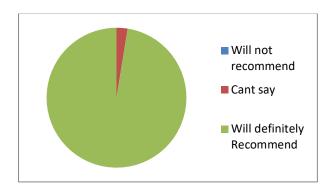

6. Response to course recommendation to others by participants

All the trainees said they found the course very valuable and would definitely recommend this course to other students. They wished to attend more such courses in future.