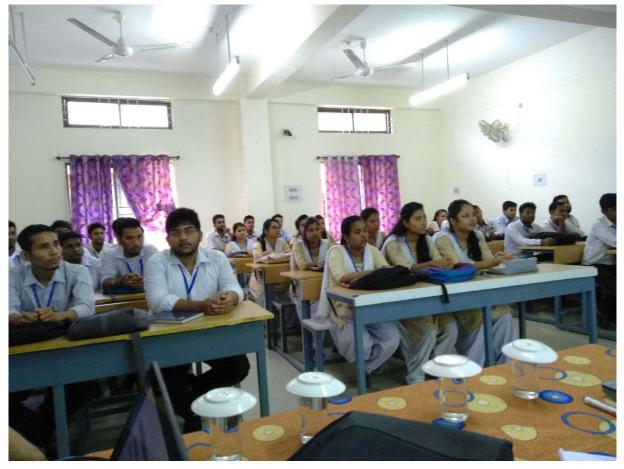

The "Workshop on Skill Development "was held for the students of Abhayapuri College which is at a distance of 30 kms on 29<sup>th</sup> October and 30<sup>th</sup> October. The workshop was for five hours each day. During this period various skills as prescribed by the RUSA were taught to the students.

**Participants:** Thirty nine 5<sup>th</sup> semester students from different departments were given the opportunity to attend the course.

The program was formally inaugurated by the Abhayapuri College Principal, Dr S Nath and course coordinator of the concerned college R Tiwari in the presence of the trained teachers and student participants of the course.