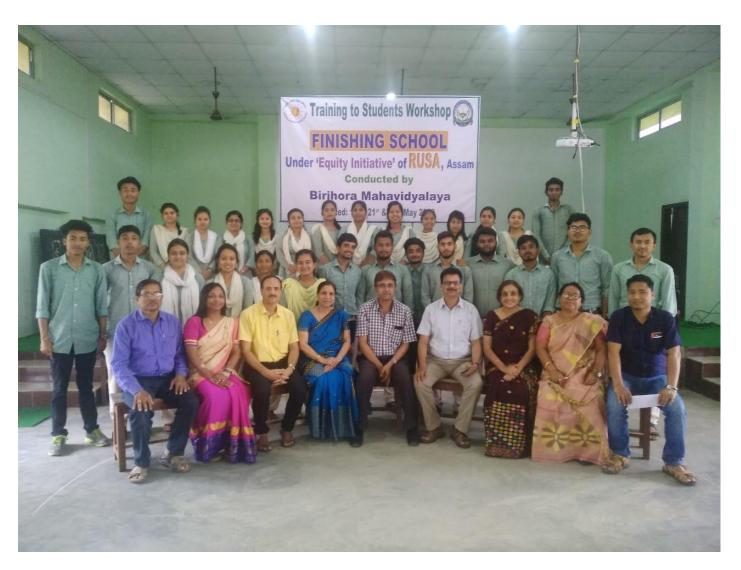

## RUSA Finishing School "Training program to economically and socially backward V VI semester students"

#### **The Practices:**

Every year V- VI semester students are enrolled for the training program and the programs are arrange during the late ours or after course completion without effecting their normal classes. The following activities are done in the training program:

#### 4. Evidence of Success:

- (a)Since its implementation, more than 190 students are successfully completed their training program on various soft skills.
- (b)Feedback analysis after course revealed that students are found the course very valuable and they wish to recommend this course to other students. They wished to attend more such courses in future.
- (c) Photos are attached.