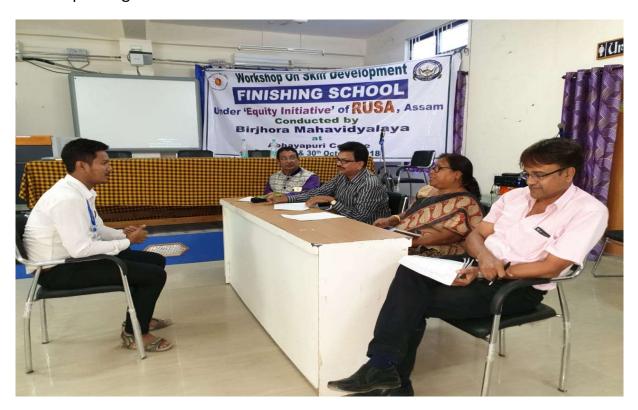

## FINISHING SCHOOL

Workshop in Neighbouring College (Abhayapuri College)

Under 'Equity Initiative' of RUSA, Assam
Conducted By

**BIRJHORA MAHAVIDYALAY** 

 $29^{th}$  October and  $30^{th}$  October , 2018

The "Workshop on Skill Development "was held for the students of Abhayapuri College which is at a distance of 30 kms on 29<sup>th</sup> October and 30<sup>th</sup> October. The workshop was for five hours each day. During this period various skills as prescribed by the RUSA were taught to the students.

**Participants:** Thirty nine 5<sup>th</sup> semester students from different departments were given the opportunity to attend the course.

The program was formally inaugurated by the Abhayapuri College Principal, Dr S Nath and course coordinator of the concerned college R Tiwari in the presence of the trained teachers and student participants of the course.