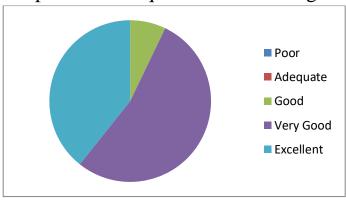

## **Feedback Analysis**

After the training program, the students were given feedback forms. They were analyzed and a few responses are shown here.

1. Response to benefit to the student from attending the course

2. Response to the range of topics covered during the course

3. Response to trainer communication with trainees

4. Response to attitude of trainers towards advising the students about the course

5. Response to trainers providing motivational environment during the course

6. Response to course recommendation to others by participants

All the trainees said they found the course very valuable and would definitely recommend this course to other students. They wished to attend more such courses in future.