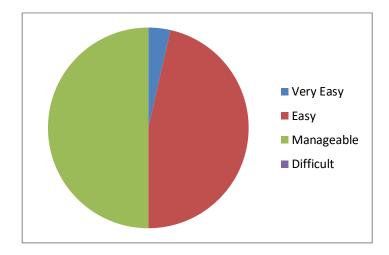

## **Feedback Analysis**

After the training program, the students were given feedback forms. They were analyzed and a few responses are shown here.

1. Response to benefit to the student from attending the course

2. Response to the range of topics covered during the course

3. Response to trainer communication with trainees

4. Response to attitude of trainers towards advising the students about the course

5. Response to trainers providing motivational environment during the course