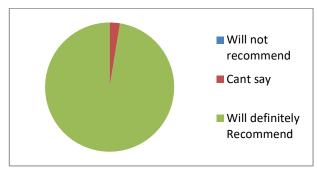

6. Response to course recommendation to others by participants

All the trainees said they found the course very valuable and would definitely recommend this course to other students. They wished to attend more such courses in future.