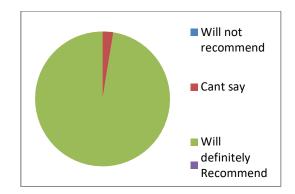

6. Response to course recommendation to others by participants

All the trainees said they found the course very valuable and would definitely recommend this course to other students. They wished to attend more such courses in future.