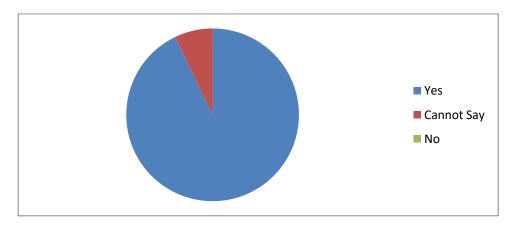

6. Response to course recommendation to others by participants

All the trainees said they found the course very valuable and would definitely recommend this course to other students. They wished to attend more such courses in future.