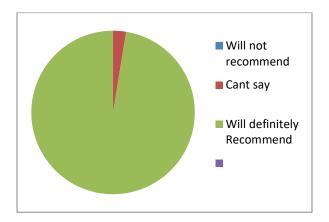

6. Response to course recommendation to others by participants

All the trainees said they found the course very valuable and would definitely recommend this course to other students. They wished to attend more such courses in future.