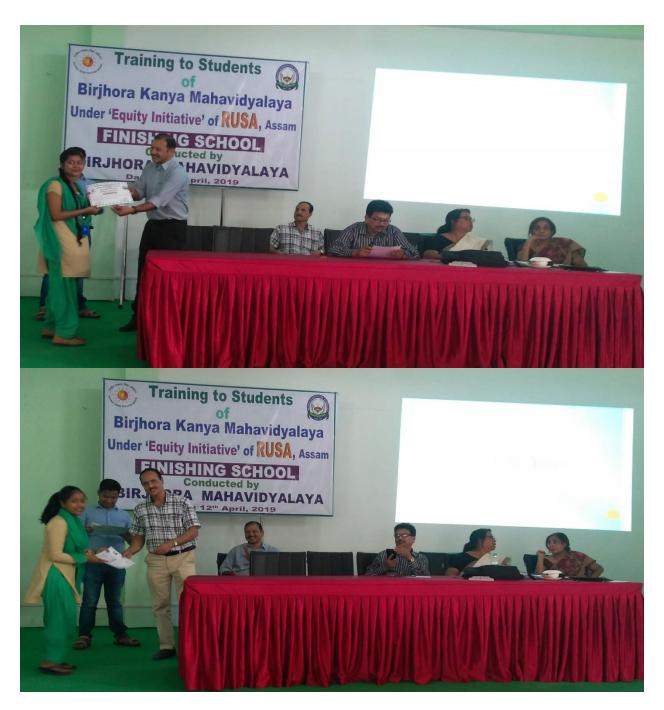

Feedback forms were handed out to the students at the end of the course.

The valedictory function was held on the 30<sup>th</sup> of October. The Principal, of Abhayapuri college Dr S Nath and trained teachers of the Birjhora Mahavidyalaya handed out the certificates to the students who had successfully completed the course.

Valedictory Session