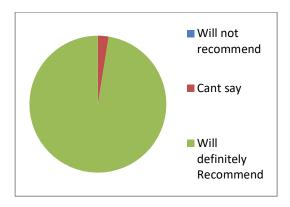

6. Response to course recommendation to others by participants

All the trainees said they found the course very valuable and would definitely recommend this course to other students. They wished to attend more such courses in future.