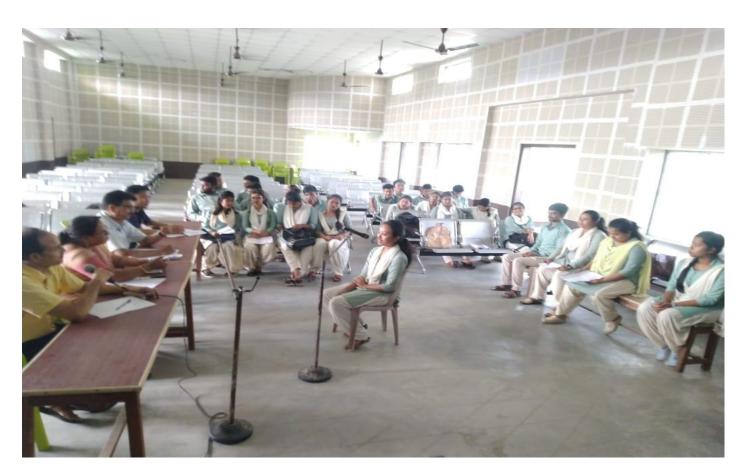

#### **The Practices:**

Every year V- VI semester students are enrolled for the training program and the programs are arrange during the late ours or after course completion without effecting their normal classes. The following activities are done in the training program:

- (i) Public Speaking
- (ii) Power Point Presentation
- (iii) Spoken English
- (iv)Resume Writing
- (v) Networking and Communication Skills
- (vi)Leadership and Team Skills
- (vii) Group Discussion
- (viii) Personal Interview
- (ix) Success Traits
- (x)Incorporating Spirituality

#### 4. Evidence of Success:

- (a)Since its implementation, more than 190 students are successfully completed their training program on various soft skills.
- (b)Feedback analysis after course revealed that students are found the course very valuable and they wish to recommend this course to other students. They wished to attend more such courses in future.
- (c) Photos are attached.