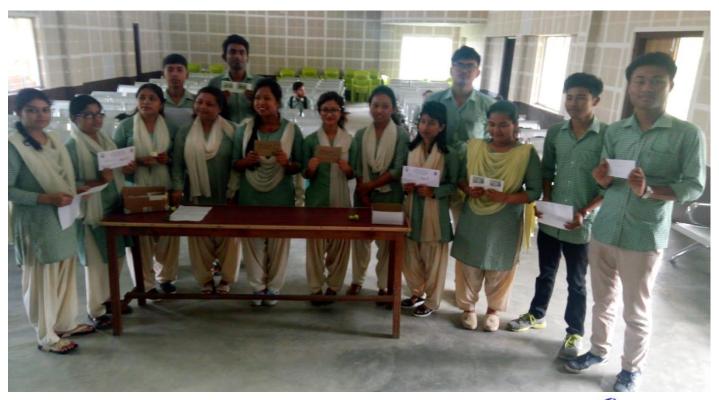

Feedback forms were handed out to the students at the end of the course.

The valedictory function was held on the 30<sup>th</sup> of October. The Principal, of Abhayapuri college Dr S Nath and trained teachers of the Birjhora Mahavidyalaya handed out the certificates to the students who had successfully completed the course.