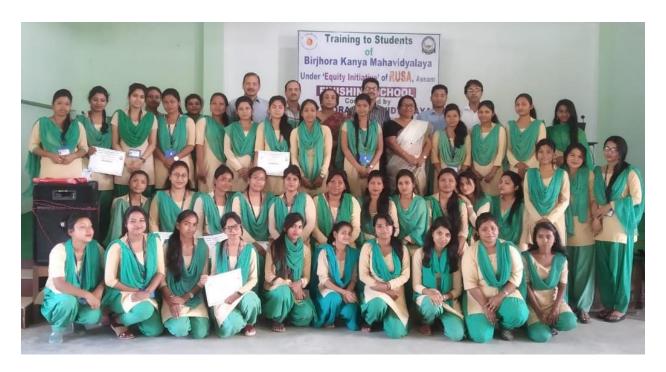

#### 4. Evidence of Success:

- (a)Since its implementation, more than 190 students are successfully completed their training program on various soft skills.
- (b)Feedback analysis after course revealed that students are found the course very valuable and they wish to recommend this course to other students. They wished to attend more such courses in future.
- (c) Photos are attached.

## TRAINING PROGRAM REPORT

## FINISHING SCHOOL

Workshop in Neighbouring College (Abhayapuri College)

Under 'Equity Initiative' of RUSA, Assam
Conducted By

**BIRJHORA MAHAVIDYALAY** 

 $29^{th}$  October and  $30^{th}$  October , 2018

**Participants:** Thirty nine 5<sup>th</sup> semester students from different departments were given the opportunity to attend the course.

The program was formally inaugurated by the Abhayapuri College Principal, Dr S Nath and course coordinator of the concerned college R Tiwari in the presence of the trained teachers and student participants of the course.