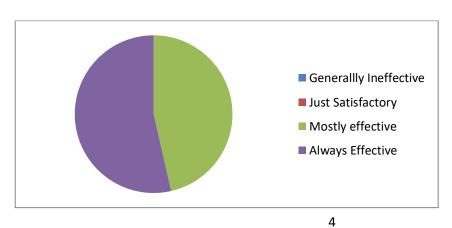

## **Feedback Analysis**

After the training program, the students were given feedback forms. They were analyzed and a few responses are shown here.

1. Response to benefit to the student from attending the course

2. Response to the range of topics covered during the course

3. Response to trainer communication with trainees

4. Response to attitude of trainers towards advising the students about the course

5. Response to trainers providing motivational environment during the course

6. Response to course recommendation to others by participants

All the trainees said they found the course very valuable and would definitely recommend this course to other students. They wished to attend more such courses in future.