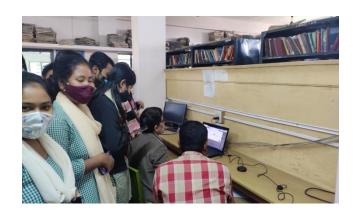

# 4. Evidence of success:

- (a) Photos are attached.
- (b) Register maintained.