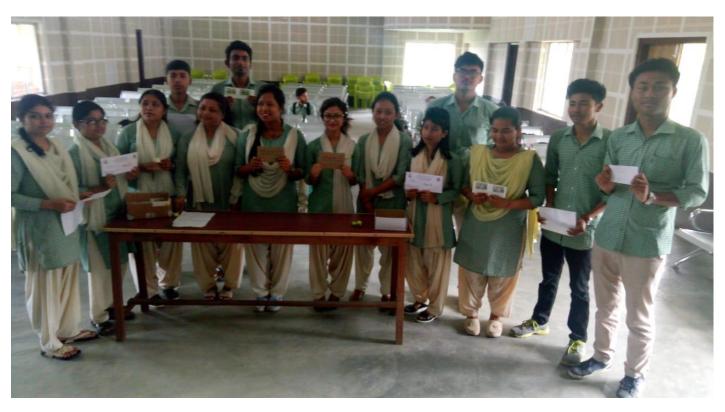

Feedback forms were handed out to the students at the end of the course.

The valedictory function was held on the 10<sup>th</sup> of April. The Principal, Dr K K Sarma and senior teachers of the college handed out the certificates to the students who had successfully completed the course.

**Participants:** Forty five VI<sup>th</sup> semester students from socially and economically backward background had applied for the course and were given the opportunity to attend the course. However there were a number of dropouts and twenty one students who completed the course were awarded certificates.