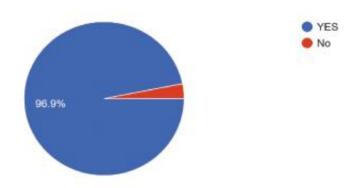

# **Feedback Analysis**

After the training program, the students were given feedback forms. They were analyzed and a few responses are shown here.

1. Response to benefit to the student from attending the course