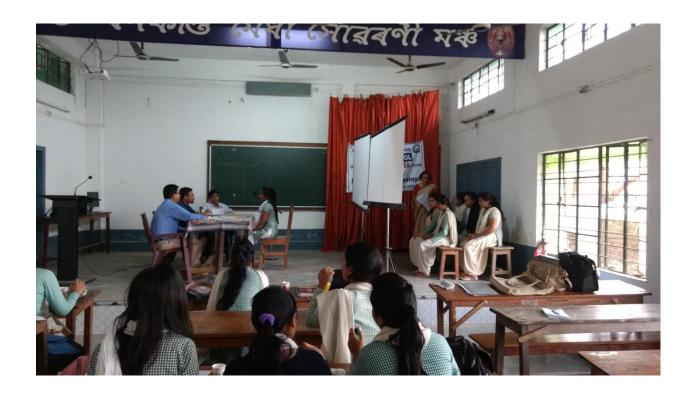

VI<sup>th</sup> semester university examinations.
- 2. Some specific skill sets to be imparted to all outgoing VI<sup>th</sup> semester students
- 3. The RUSA training program for further batches to be initiated in the V<sup>th</sup> semester itself. The timing should be such that there is no pressure for attending these classes just before the university examinations.
- 4. Volunteers for new trainers to be invited from the other staff members as diverse knowledge and teaching skills will benefit the students.
- 5. Suggestions from students feedback to be taken into account for subsequent training programs.

Dr Arundhati Mech

Coordinator, Training to Students Program

Finishing School RUSA, Assam.

Coordinator
IQAC Birjhora Mahavidyalaya

# **Photo Gallery**





























































Co-ordinator QAC, Birjhora Mahavidyalaya Bongalgaon

### **Annexures:**

- i. Program Details
- ii. List of Resource Persons
- iii. List of Participants
- iv. Evaluation sheets of various modules.

Co-ordinator IQAC, Birjhora Ikanavidyalaya Rongalgaon

# **Annexure i: Program Details**

| Day | Date      | Course           | Trainers             |
|-----|-----------|------------------|----------------------|
| 1   | 26/02/'18 | Introductory     | All trained Teachers |
|     |           | Lecture.         |                      |
|     |           | Introduction of  |                      |
|     |           | participants and |                      |
|     |           | Trainers         |                      |
| 2   | 27/02/'18 | Computer         | Ms Biju