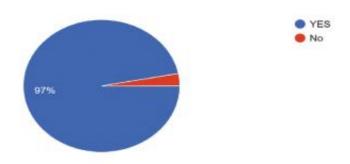

### 4. Response to trainer communication with trainees

All the trainees said they would definitely recommend this course to other students.

Other suggestions given by them were

- 1. The timing of the course should be changed so that more students are able to join .
- 2. They should be given a grade card of their performance.
- 3. More student oriented activities should be included
- 4. The computer classes should be held in the middle of the course
- 5. More topics should be covered.
- 6. Provide relevant reading material for improving English vocabulary and soft skill development to students & teachers