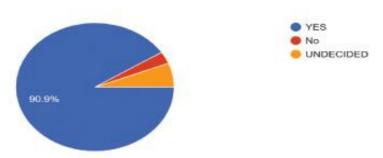

2. Response to the range of topics covered during the course

3. Response to the range of activities done by students to enhance knowledge of topics

Co-ordinator IQAC, Birihora Mahavidyalaya