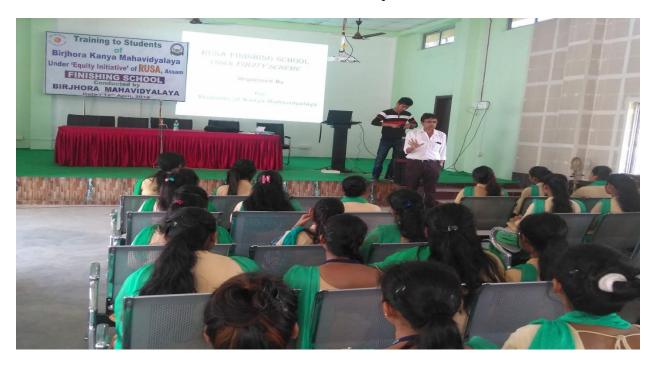

nd the course.

The program was formally inaugurated by Dr Amal Deka in the presence of the trained teachers and student participants of the course.

The trained trainers imparted knowledge for different modules of the course.

### **Course Content**

The course covered

- 1. Public Speaking
- 2. Spoken English
- 3. Personal Interview Tips and Resume Writing
- 4. Leadership and Team Skills

Co-ordinator IQAC, Birjhora Mahavidyalaya Bongasigaon

### Methodology

Lecture on various topics were given to the students. This was followed by interactive sessions and discussions. Videos and PowerPoint presentations were also shown. Students actively took part in the practical sessions.

Dr Arundhati Mech
Coordinator, Training to Students Program
Finishing School RUSA, Assam.

# **Photo Gallery**



Inauguration and Motivational Talk by Dr. Amal Kr. Deka





Resume Writing and Interview Tips by Mr. S.K. Baglari



Public Speaking Talk by Dr. Ranu Ray







Spoken English Talk by Dr. Arundhati Mech

Co-ordinator IQAC, Birjhfor a Itahavidyalaya



Valedictory Session and Certificate distribution

Co-ordinator IQAC, Birjhora Mahavidyalaya Bongalgaon



**Certificate distribution** 





# **Group Photo with Participants**

# **Annexures:**

- i. Program Details
- ii. List of Resource Persons
- iii. List of Participants

Co-ordinator IQAC, Birjhora Mahavidyalaya Bongaigaon

# **Annexure i: Program Details**

| Date      | Time       | Session | Course           | Trainers     |
|-----------|------------|---------|------------------|--------------|
| 12/04/'19 | 10.00 am - | I       |