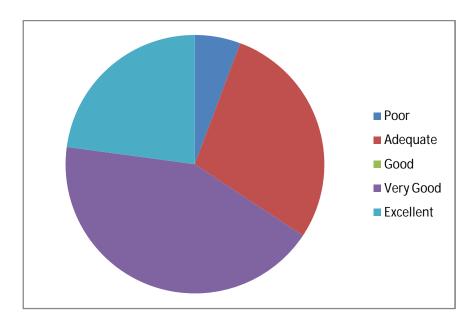

# **Feedback Analysis**

After the training program, the students were given feedback forms. They were analyzed and a few responses are shown here.

1. Response to benefit to the student from attending the course

2. Response to the range of topics covered during the course

3. Response to the range of activities done by students to enhance knowledge of topics

Co-ordinator IQAC, Birihora Mahavidyalaya