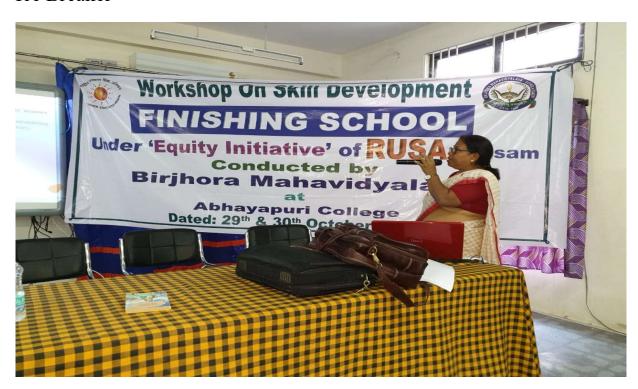

towards advising the students about the course



5. Response to trainers providing motivational environment during the course





6. Response to course recommendation to others by participants



All the trainees said they found the course very valuable and would definitely recommend this course to other students. They wished to attend more such courses in future.

Some of their suggestions were

- 1. The course should be of longer duration
- 2. More topics should be covered.
- 3. A session on meditation should be included

Principal irjhora Mahavidyalaya Bongaigaon

Dr Arundhati Mech

Coordinator, Training to Students Program Finishing School RUSA, Assam.

# **Photo Gallery**





Introductory Session

Co-ordinator Nahavidyalaya IQAC, Birjihora Mahavidyalaya Bongaigaon



Ice Breaker



Public Speaking

Co-ordinator
Co-ordinator
IQAC, Birjhora Mahavidyalaya
Rongaigaon



**Public Speaking Class** 



Personal Interview session







Spoken English



Group Discussion





Valedictory Session

Co-ordinator
LOAC, Birjhora Mahavidyalaya

### **Annexures:**

- i. Program Details
- ii. List of Resource Persons
- iii. List of Participants

# **Annexure i: Program Details**

| Date      | Time       | Session | Course           | Trainers    |
|-----------|------------|---------|------------------|-------------|
| 29/10/'18 | 10.30 am - | I       | Introductory     | All trained |
|           | 11.15 am   |         | Lecture.         | Teachers    |
|           |            |         | Introduction of  |             |
|           |            |         | participants and |