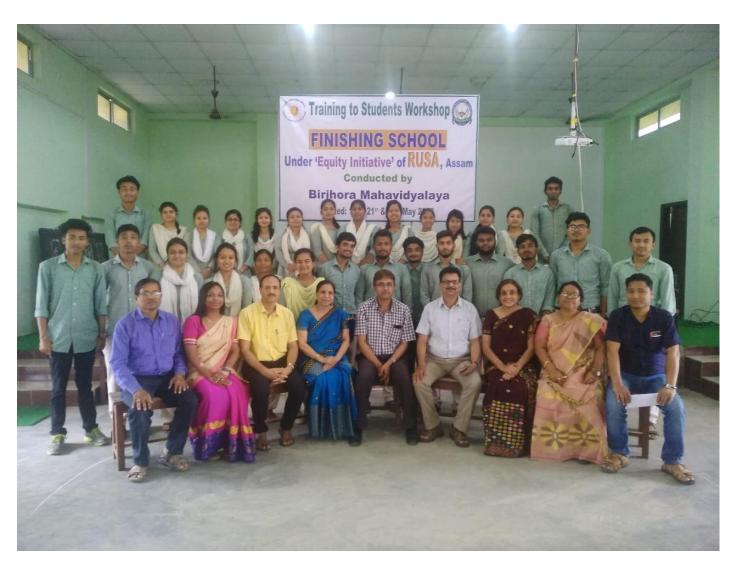

# FINISHING SCHOOL

Under 'Equity Initiative' of RUSA, Assam

Conducted By

**BIRJHORA MAHAVIDYALAY** 

26th February to 29th March, 2018

**Executive Summary**: Birjhora Mahavidyalaya was selected as one of the institutes to set up a FINISHING SCHOOL under the 'Equity Scheme' of RUSA, Assam.

The aim of the FINISHING SCHOOL is to impart all around personality development of the students and instruct them in specific skills necessary in today's world.

As a prerequisite to the training to the students, a 'Training To Trainers 'workshop was held in the college from where a group of 10 teachers were trained by resource persons from Gauhati Commerce College.

The program was formally inaugurated by the principal, Dr K K Sarma in the presence of the staff and student participants of the course.

The ten trained trainers imparted knowledge for different modules of the course. Other teachers of the college also instructed the students in specific skills.