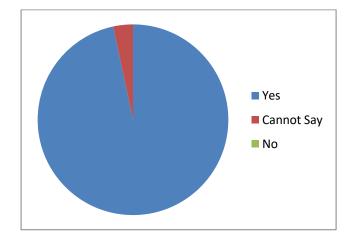

# **Feedback Analysis**

After the training program, the students were given feedback forms. They were analyzed and a few responses are shown here.

1. Response to benefit to the student from attending the course

2. Response to the range of topics covered during the course

3. Response to the range of activities done by students to enhance knowledge of topics

Co-ordinator IQAC, Birihora Mahavidyalaya