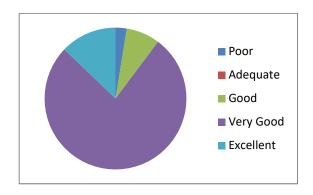

# **Feedback Analysis**

After the training program, the students were given feedback forms. They were analyzed and a few responses are shown here.

1. Response to benefit to the student from attending the course

2. Response to the range of topics covered during the course

3. Response to the range of activities done by students to enhance knowledge of topics

Co-ordinator IQAC, Birihora Mahavidyalaya