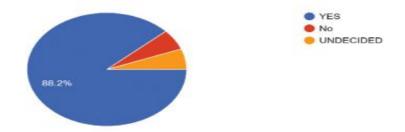

# **Feedback Analysis**

After the training program, the students were given feedback forms. They were analyzed and a few responses are shown here.

1. Response to benefit to the student from attending the course