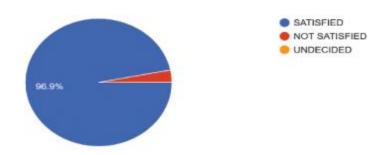

# **Feedback Analysis**

After the training program, the students were given feedback forms. They were analyzed and a few responses are shown here.

1. Response to benefit to the student from attending the course