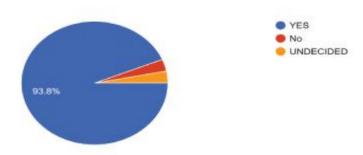

# **Feedback Analysis**

After the training program, the students were given feedback forms. They were analyzed and a few responses are shown here.

1. Response to benefit to the student from attending the course