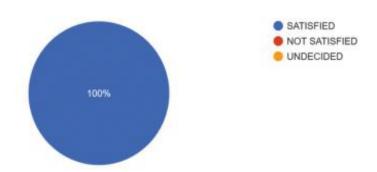

# **Feedback Analysis**

After the training program, the students were given feedback forms. They were analyzed and a few responses are shown here.

1. Response to benefit to the student from attending the course