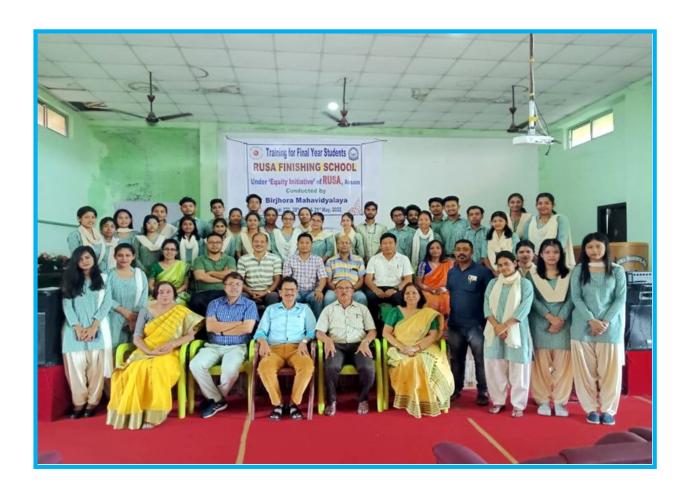

galgaon

Activity Evaluating Sheet Team Work. Names (Jean) 3l Names (Jean) 1. Ravi anand Ojka 1. Anak sta Kishra. 2. Simanta Pathak 2. Prerana Poddar 3. Zeamone Barrah 3. Probir Deg 4. Setabdi Dey. 4. Amlan Ray. 5. Kansbjydt singla 5. Stohnej Rohmon. 6. Jasmin Haider. 6. Nabajyoti Kay 7. Janima Toerdar 7. Nilish Ray. 8. Baishali faul. 8. Blangelo Tolukda Good co-orderation Nice co-operation Good co-ordination Nice consporation

Co-ordinator IQAC, Birjhora Mahavidyalaya Bongaigaon

## Communication Skill, Leadership and Team skill







Co-ordinator IQAC, Birjhora Mahavidyalaya Bongaigaon

# VI. Photo Gallery





Spoken English





Team and Leadership skills





Communication skills









# **Group Discussion**





# Personal Interview





Power Point Preparation and Presentation







Principal Birjhora Mahavidyalaya Bongaigaon







# **Certificate Distribution to Students**







**Certificate Distribution to Resource Persons** 



# VIII. Video Links

VIDEO LINK 01: GROUP DISCUSSION CLICK HERE

VIDEO LINK 02: PERSONNEL INTERVIEW 1 CLICK HERE

VIDEO LINK 03: PERSONNEL INTERVIEW 2 CLICK HERE

VIDEO LINK 04: PERSONNEL INTERVIEW 3 CLICK HERE

VIDEO LINK 05: MISCELLANEOUS CLICK HERE

Co-ordinator IQAC, Birihora Mahavidyalaya Bongaigaon