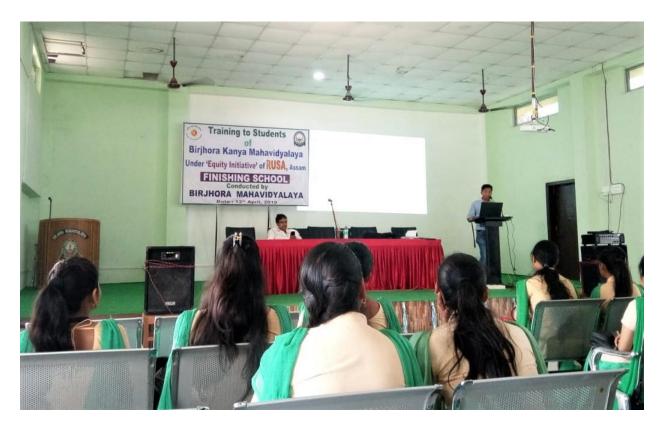

al Deka in the presence of the trained teachers and student participants of the course.

The trained trainers imparted knowledge for different modules of the course.

### **Course Content**

The course covered

- 1. Public Speaking
- 2. Spoken English
- 3. Personal Interview Tips and Resume Writing
- 4. Leadership and Team Skills

Co-ordinator IQAC, Birjhora Mahavidyalaya Bongasigaon

### Methodology

Lecture on various topics were given to the students. This was followed by interactive sessions and discussions. Videos and PowerPoint presentations were also shown. Students actively took part in the practical sessions.

Dr Arundhati Mech
Coordinator, Training to Students Program
Finishing School RUSA, Assam.

# **Photo Gallery**



Inauguration and Motivational Talk by Dr. Amal Kr. Deka





Resume Writing and Interview Tips by Mr. S.K. Baglari



Public Speaking Talk by Dr. Ranu Ray







Spoken English Talk by Dr. Arundhati Mech

Co-ordinator IQAC, Birjhfor a Itahavidyalaya



Valedictory Session and Certificate distribution

Co-ordinator IQAC, Birjhora Mahavidyalaya Bongalgaon



**Certificate distribution** 





# **Group Photo with Participants**

# **Annexures:**

- i. Program Details
- ii. List of Resource Persons
- iii. List of Participants

Co-ordinator IQAC, Birjhora Mahavidyalaya Bongaigaon

# **Annexure i: Program Details**

| Date      | Time       | Session | Course           | Trainers     |
|-----------|------------|---------|------------------|--------------|
| 12/04/'19 | 10.00 am - | I       | Introductory     | Dr Amal Deka |
|           | 10.30am    |