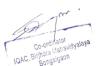

Feedback forms were handed out to the students at the end of the course.

The valedictory function was held on the 10<sup>th</sup> of April. The Principal, Dr K K Sarma and senior teachers of the college handed out the certificates to the students who had successfully completed the course.

# **Photo Gallery**

Co-ordinator QAC, Birjhora Mahavidyalaya Bongalgaon