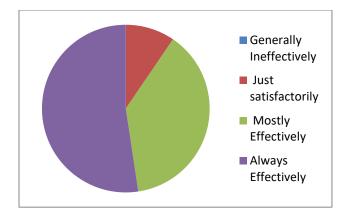

# **Feedback Analysis**

After the training program, the students were given feedback forms. They were analyzed and a few responses are shown here.

1. Response to benefit to the student from attending the course

2. Response to the range of topics covered during the course

3. Response to the range of activities done by students to enhance knowledge of topics

Co-ordinator IQAC, Birihora Mahavidyalaya

### 4. Response to trainer communication with trainees

All the trainees said they would definitely recommend this course to other students.

Other suggestions given by them were

- 1. The timing of the course should be changed so that more students are able to join .
- 2. They should be given a grade card of their performance.
- 3. More student oriented activities should be included
- 4. The computer classes should be held in the middle of the course
- 5. More topics should be covered.
- 6. Provide relevant reading material for improving English vocabulary and soft skill development to students & teachers