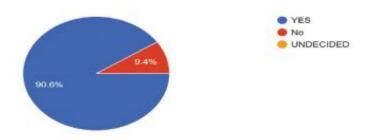

2. Response to the range of topics covered during the course

3. Response to the range of activities done by students to enhance knowledge of topics

Co-ordinator IQAC, Birihora Mahavidyalaya