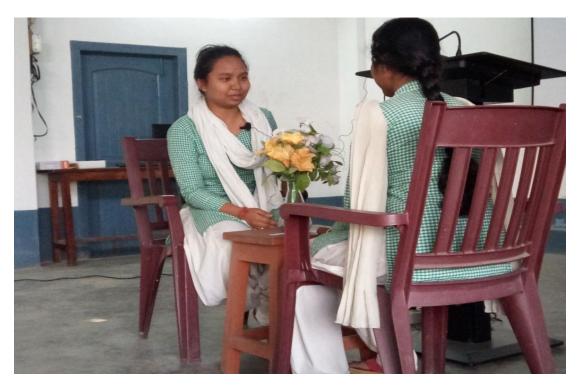

</sup> semester university examinations.
- 2. Some specific skill sets to be imparted to all outgoing VI<sup>th</sup> semester students
- 3. The RUSA training program for further batches to be initiated in the V<sup>th</sup> semester itself. The timing should be such that there is no pressure for attending these classes just before the university examinations.
- 4. Volunteers for new trainers to be invited from the other staff members as diverse knowledge and teaching skills will benefit the students.
- 5. Suggestions from students feedback to be taken into account for subsequent training programs.

Dr Arundhati Mech

Coordinator, Training to Students Program

Finishing School RUSA, Assam.

Coordinator
IQAC Birjhora Mahavidyalaya

# **Photo Gallery**





























































Co-ordinator QAC, Birjhora Mahavidyalaya Bongalgaon

### **Annexures:**

- i. Program Details
- ii. List of Resource Persons
- iii. List of Participants
- iv. Evaluation sheets of various modules.

Co-ordinator IQAC, Birjhora Ikanavidyalaya Rongalgaon

# **Annexure i: Program Details**

| Day | Date      | Course           | Trainers             |
|-----|-----------|------------------|----------------------|
| 1   | 26/02/'18 | Introductory     | All trained Teachers |
|     |           | Lecture.         |                      |
|     |           | Introduction of  |                      |
|     |           | participants and |                      |
|     |           | Trainers         |                      |
| 2   | 27/02/'18 | Computer         | Ms Bijuli Begum