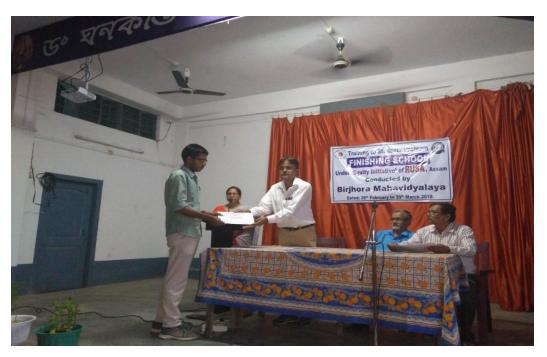

Feedback forms were handed out to the students at the end of the course.

The valedictory function was held on the 10<sup>th</sup> of April. The Principal, Dr K K Sarma and senior teachers of the college handed out the certificates to the students who had successfully completed the course.

**Participants:** Forty five VI<sup>th</sup> semester students from socially and economically backward background had applied for the course and were given the opportunity to attend the course. However there were a number of dropouts and twenty one students who completed the course were awarded certificates.