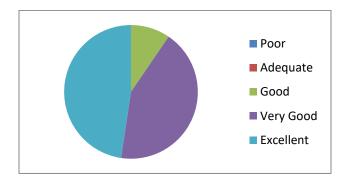

# **Feedback Analysis**

After the training program, the students were given feedback forms. They were analyzed and a few responses are shown here.

1. Response to benefit to the student from attending the course

2. Response to the range of topics covered during the course

3. Response to the range of activities done by students to enhance knowledge of topics

Co-ordinator IQAC, Birihora Mahavidyalaya