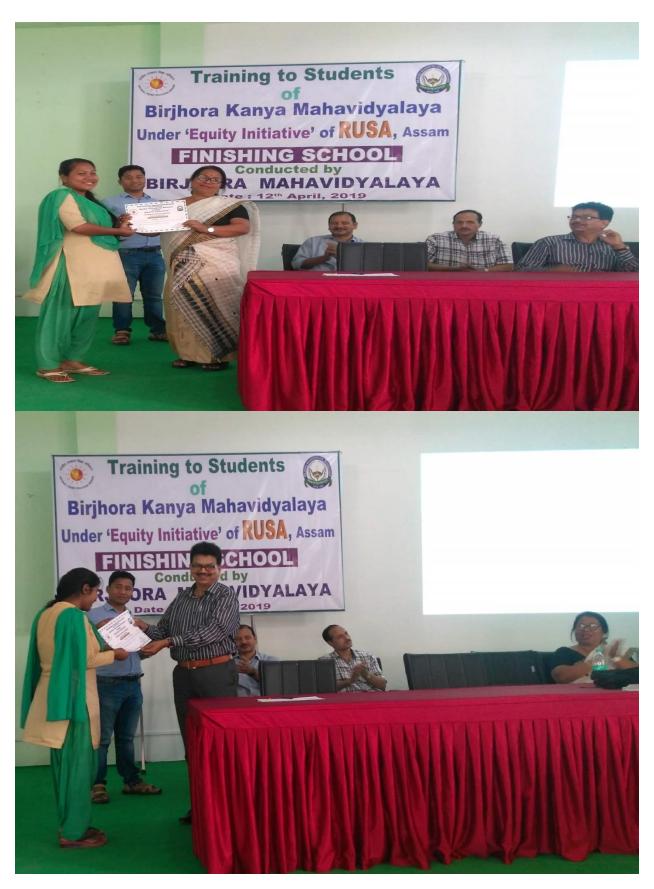

Feedback forms were handed out to the students at the end of the course.

The valedictory function was held on the 10<sup>th</sup> of April. The Principal, Dr K K Sarma and senior teachers of the college handed out the certificates to the students who had successfully completed the course.

**Participants:** Forty five VI<sup>th</sup> semester students from socially and economically backward background had applied for the course and were given the opportunity to attend the course. However there were a number of dropouts and twenty one students who completed the course were awarded certificates.