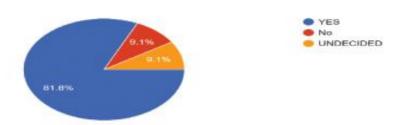

# **Feedback Analysis**

After the training program, the students were given feedback forms. They were analyzed and a few responses are shown here.

1. Response to benefit to the student from attending the course

2. Response to the range of topics covered during the course

3. Response to the range of activities done by students to enhance knowledge of topics

Co-ordinator IQAC, Birihora Mahavidyalaya