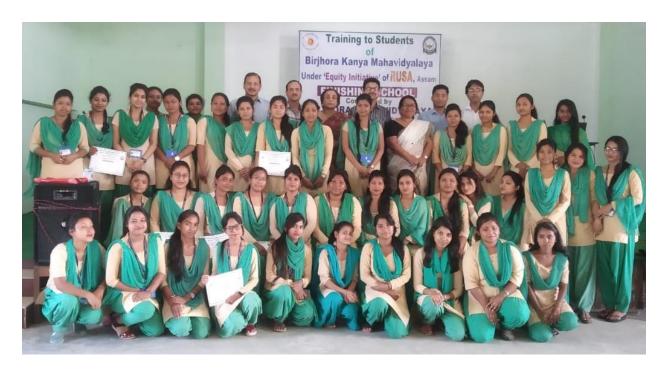

**Participants:** Forty five VI<sup>th</sup> semester students from socially and economically backward background had applied for the course and were given the opportunity to attend the course. However there were a number of dropouts and twenty one students who completed the course were awarded certificates.

# **Photo Gallery**

Co-ordinator QAC, Birjhora Mahavidyalaya Bongalgaon