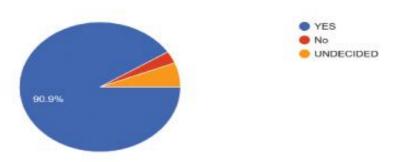

### 4. Response to trainer communication with trainees

All the trainees said they would definitely recommend this course to other students.

Other suggestions given by them were

- 1. The timing of the course should be changed so that more students are able to join .
- 2. They should be given a grade card of their performance.
- 3. More student oriented activities should be included
- 4. The computer classes should be held in the middle of the course
- 5. More topics should be covered.
- 6. Provide relevant reading material for improving English vocabulary and soft skill development to students & teachers