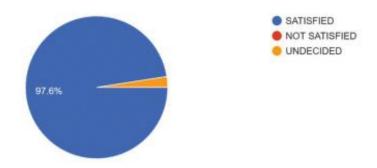

### 4. Response to trainer communication with trainees

All the trainees said they would definitely recommend this course to other students.

Other suggestions given by them were

- 1. The timing of the course should be changed so that more students are able to join .
- 2. They should be given a grade card of their performance.
- 3. More student oriented activities should be included
- 4. The computer classes should be held in the middle of the course
- 5. More topics should be covered.
- 6. Provide relevant reading material for improving English vocabulary and soft skill development to students & teachers