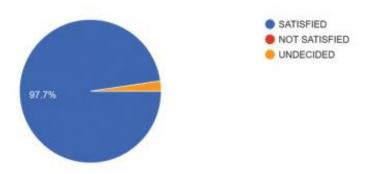

### 4. Response to trainer communication with trainees

All the trainees said they would definitely recommend this course to other students.

Other suggestions given by them were

- 1. The timing of the course should be changed so that more students are able to join .
- 2. They should be given a grade card of their performance.
- 3. More student oriented activities should be included
- 4. The computer classes should be held in the middle of the course
- 5. More topics should be covered.
- 6. Provide relevant reading material for improving English vocabulary and soft skill development to students & teachers