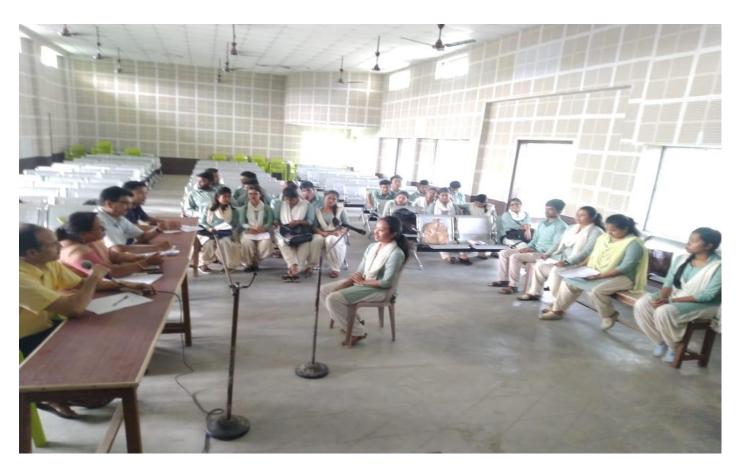

Feedback forms were handed out to the students at the end of the course.

The valedictory function was held on the 10<sup>th</sup> of April. The Principal, Dr K K Sarma and senior teachers of the college handed out the certificates to the students who had successfully completed the course.

**Participants:** Forty five VI<sup>th</sup> semester students from socially and economically backward background had applied for the course and were given the opportunity to attend the course. However there were a number of dropouts and twenty one students who completed the course were awarded certificates.