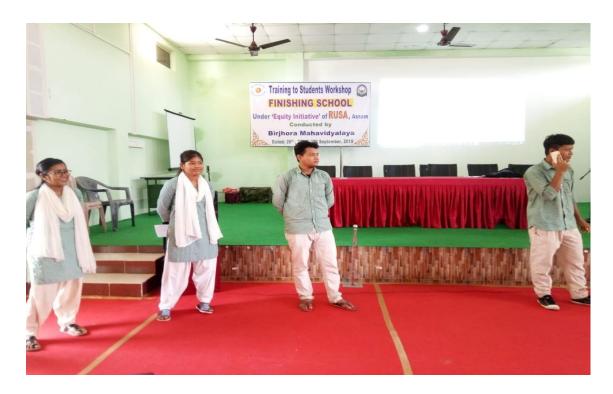

course was really motivating for us and improved our language, confidence and communication skills
- **5.** More student activities should be included.
- **6.** It was indeed a golden opportunity for us to learn many new things.
- 7. The course should be open to all students starting from 1<sup>st</sup> semester itself and continue during their student days.
- 8. Students should be given the chance to repeat these courses.
- 9. Course should cover topics for business skills

#### Dr Arundhati Mech

Coordinator, Training to Students Program Finishing School RUSA, Assam

Co-ordinator
IQAC, Birlihora Mahavidyalaya

#### PHOTO GALLERY





**Public Speaking Activity** 

Co-ordinator
[QAC, Birjhora Mahavidyalaya
Bongaigaon

# Yoga sessions















# **Computer Sessions**

















**Spoken English Student Activity** 



**Networking and Communication Skill Session** 







**Team Skill Lecture** 



**Team Skill Student Activity** 

Co-ordinator IQAC, Birjihora Mahavidyalaya

## **Group Discussion**









## **Valedictory Session**



















- Annexures:
- Program Details
- List of Resource Persons
- List of Participants

Co-ordinator Co-ordinator COAC, Birjihora Mahavidyalaya

## **Annexure i: Program Details**

| <u>Date</u> | <u>Time</u>      | <u>Topic</u>       | Activity            | <u>Trainer</u>        |  |  |
|-------------|------------------|--------------------|---------------------|-----------------------|--|--|
|             | 08.30-09.30 AM   | YOGA               | Yoga                | Instructor,Mr B J Das |  |  |
|             | 09.3