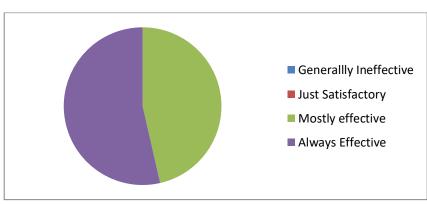

# **Feedback Analysis**

After the training program, the students were given feedback forms. They were analyzed and a few responses are shown here.

1. Response to benefit to the student from attending the course

2. Response to the range of topics covered during the course

3. Response to the range of activities done by students to enhance knowledge of topics

Co-ordinator IQAC, Birihora Mahavidyalaya