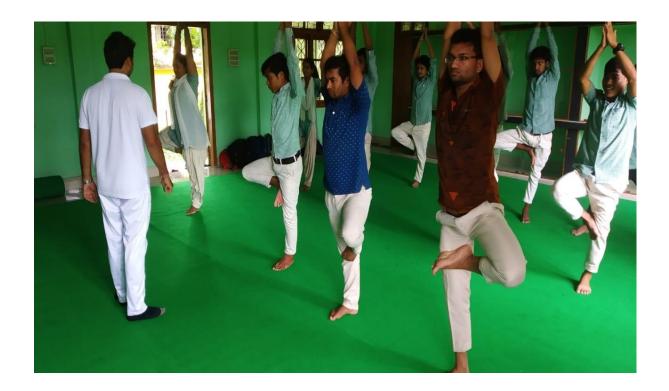

hora Mahavidyalaya Bongaigaon

- **4.** The course was really motivating for us and improved our language, confidence and communication skills
- **5.** More student activities should be included.
- **6.** It was indeed a golden opportunity for us to learn many new things.
- 7. The course should be open to all students starting from 1<sup>st</sup> semester itself and continue during their student days.
- 8. Students should be given the chance to repeat these courses.
- 9. Course should cover topics for business skills

#### Dr Arundhati Mech

Coordinator, Training to Students Program Finishing School RUSA, Assam

Co-ordinator
IQAC, Birlihora Mahavidyalaya

#### PHOTO GALLERY





**Public Speaking Activity** 

Co-ordinator
[QAC, Birjhora Mahavidyalaya
Bongaigaon

# Yoga sessions















# **Computer Sessions**

















**Spoken English Student Activity** 



**Networking and Communication Skill Session** 







**Team Skill Lecture** 



**Team Skill Student Activity** 

Co-ordinator IQAC, Birjihora Mahavidyalaya

## **Group Discussion**









## **Valedictory Session**



















- Annexures:
- Program Details
- List of Resource Persons
- List of Participants

Co-ordinator Co-ordinator COAC, Birjihora Mahavidyalaya

## **Annexure i: Program Details**

| <u>Date</u> | <u>Time</u>      | <u>Topic</u>       | Activity            | <u>Trainer</u>        |  |  |
|-------------|------------------|--------------------|---------------------|-----------------------|--|--|
|             | 08.30-09.30 AM   | YOGA               | Yoga                | Instruc