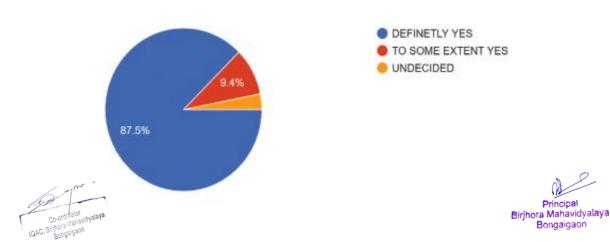

### 4. Response to trainer communication with trainees

All the trainees said they would definitely recommend this course to other students.

Other suggestions given by them were

- 1. The timing of the course should be changed so that more students are able to join .
- 2. They should be given a grade card of their performance.
- 3. More student oriented activities should be included
- 4. The computer classes should be held in the middle of the course
- 5. More topics should be covered.
- 6. Provide relevant reading material for improving English vocabulary and soft skill development to students & teachers