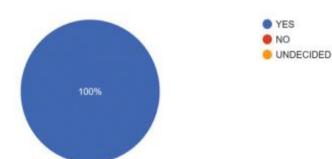

# **Feedback Analysis**

After the training program, the students were given feedback forms. They were analyzed and a few responses are shown here.

1. Response to benefit to the student from attending the course