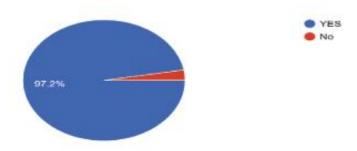

2. Response to the range of topics covered during the course

3. Response to the range of activities done by students to enhance knowledge of topics

Co-ordinator IQAC, Birihora Mahavidyalaya