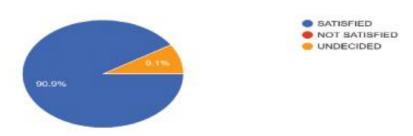

# **Feedback Analysis**

After the training program, the students were given feedback forms. They were analyzed and a few responses are shown here.

1. Response to benefit to the student from attending the course