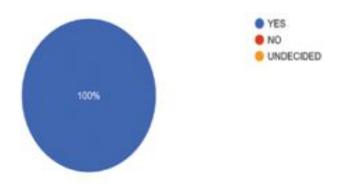

2. Response to the range of topics covered during the course

3. Response to the range of activities done by students to enhance knowledge of topics

Co-ordinator IQAC, Birihora Mahavidyalaya