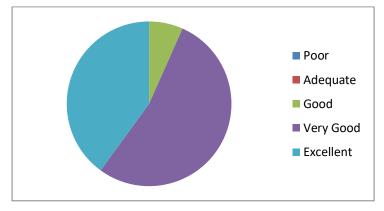

2. Response to the range of topics covered during the course

3. Response to the range of activities done by students to enhance knowledge of topics

Co-ordinator IQAC, Birihora Mahavidyalaya