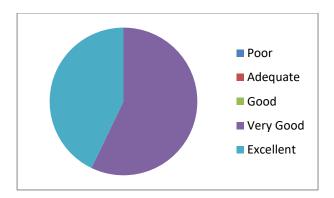

# **Feedback Analysis**

After the training program, the students were given feedback forms. They were analyzed and a few responses are shown here.

1. Response to benefit to the student from attending the course

2. Response to the range of topics covered during the course

3. Response to the range of activities done by students to enhance knowledge of topics

Co-ordinator IQAC, Birihora Mahavidyalaya