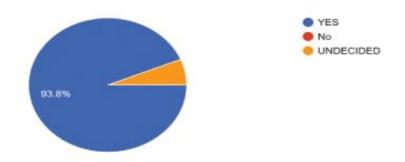

2. Response to the range of topics covered during the course

3. Response to the range of activities done by students to enhance knowledge of topics

Co-ordinator IQAC, Birihora Mahavidyalaya