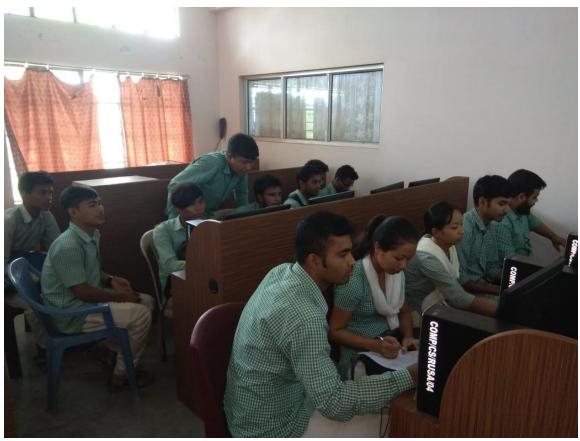

- **4.** The course was really motivating for us and improved our language, confidence and communication skills
- **5.** More student activities should be included.
- **6.** It was indeed a golden opportunity for us to learn many new things.
- 7. The course should be open to all students starting from 1<sup>st</sup> semester itself and continue during their student days.
- 8. Students should be given the chance to repeat these courses.
- 9. Course should cover topics for business skills

#### Dr Arundhati Mech

Coordinator, Training to Students Program Finishing School RUSA, Assam

Co-ordinator
IQAC, Birlihora Mahavidyalaya

#### PHOTO GALLERY





**Public Speaking Activity** 

Co-ordinator
[QAC, Birjhora Mahavidyalaya
Bongaigaon

# Yoga sessions















# **Computer Sessions**

















**Spoken English Student Activity** 



**Networking and Communication Skill Session** 







**Team Skill Lecture** 



**Team Skill Student Activity** 

Co-ordinator IQAC, Birjihora Mahavidyalaya

## **Group Discussion**









## **Valedictory Session**



















- Annexures:
- Program Details
- List of Resource Persons
- List of Participants

Co-ordinator Co-ordinator COAC, Birjihora Mahavidyalaya

## **Annexure i: Program Details**

| <u>Date</u> | <u>Time</u>      | <u>Topic</u>       | Activity            | <u>Trainer</u>        |  |  |
|-------------|------------------|--------------------|---------------------|-----------------------|--|--|
|             | 08.30-09.30 AM   | YOGA               | Yoga                | Instructor,Mr B J Das |  |  |
|