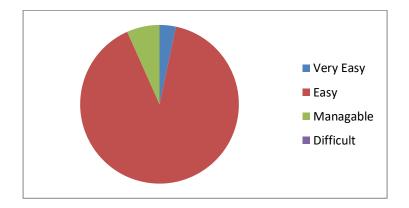

2. Response to the range of topics covered during the course

3. Response to the range of activities done by students to enhance knowledge of topics

Co-ordinator IQAC, Birihora Mahavidyalaya