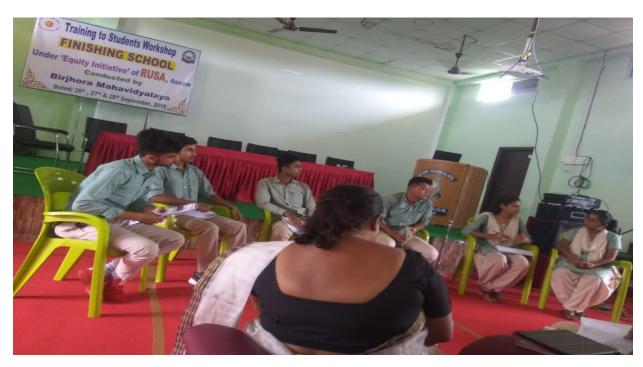

s.
- 7. The course should be open to all students starting from 1<sup>st</sup> semester itself and continue during their student days.
- 8. Students should be given the chance to repeat these courses.
- 9. Course should cover topics for business skills

#### Dr Arundhati Mech

Coordinator, Training to Students Program Finishing School RUSA, Assam

Co-ordinator
IQAC, Birlihora Mahavidyalaya

#### PHOTO GALLERY





**Public Speaking Activity** 

Co-ordinator
[QAC, Birjhora Mahavidyalaya
Bongaigaon

# Yoga sessions















# **Computer Sessions**

















**Spoken English Student Activity** 



**Networking and Communication Skill Session** 







**Team Skill Lecture** 



**Team Skill Student Activity** 

Co-ordinator IQAC, Birjihora Mahavidyalaya

## **Group Discussion**









## **Valedictory Session**



















- Annexures:
- Program Details
- List of Resource Persons
- List of Participants

Co-ordinator Co-ordinator COAC, Birjihora Mahavidyalaya

## **Annexure i: Program Details**

| <u>Date</u> | <u>Time</u>      | <u>Topic</u>       | Activity            | <u>Trainer</u>        |  |  |
|-------------|------------------|--------------------|---------------------|-----------------------|--|--|
|             | 08.30-09.30 AM   | YOGA               | Yoga                | Instructor,Mr B J Das |  |  |
|             | 09.30 – 10.30 AM | Computer skills    | MS Word, Google     | Mr. K. J. Nath        |  |  |
|             |                  |                    | Doc.                | Ms. Chayanika Roy     |  |  |
|             | 10.30-11.30 AM