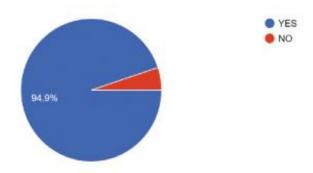

### 4. Response to trainer communication with trainees

All the trainees said they would definitely recommend this course to other students.

Other suggestions given by them were

- 1. The timing of the course should be changed so that more students are able to join .
- 2. They should be given a grade card of their performance.
- 3. More student oriented activities should be included
- 4. The computer classes should be held in the middle of the course
- 5. More topics should be covered.
- 6. Provide relevant reading material for improving English vocabulary and soft skill development to students & teachers