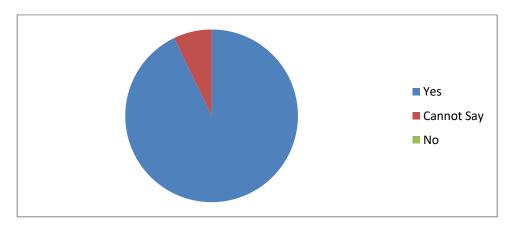

# **Feedback Analysis**

After the training program, the students were given feedback forms. They were analyzed and a few responses are shown here.

1. Response to benefit to the student from attending the course

2. Response to the range of topics covered during the course

3. Response to the range of activities done by students to enhance knowledge of topics

Co-ordinator IQAC, Birihora Mahavidyalaya