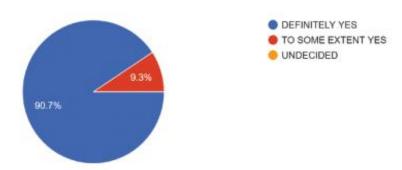

2. Response to the range of topics covered during the course

3. Response to the range of activities done by students to enhance knowledge of topics

Co-ordinator IQAC, Birihora Mahavidyalaya