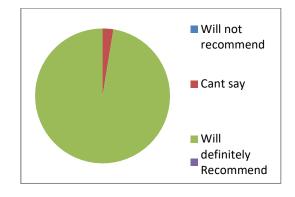

### 4. Response to trainer communication with trainees

All the trainees said they would definitely recommend this course to other students.

Other suggestions given by them were

- 1. The timing of the course should be changed so that more students are able to join .
- 2. They should be given a grade card of their performance.
- 3. More student oriented activities should be included
- 4. The computer classes should be held in the middle of the course
- 5. More topics should be covered.
- 6. Provide relevant reading material for improving English vocabulary and soft skill development to students & teachers