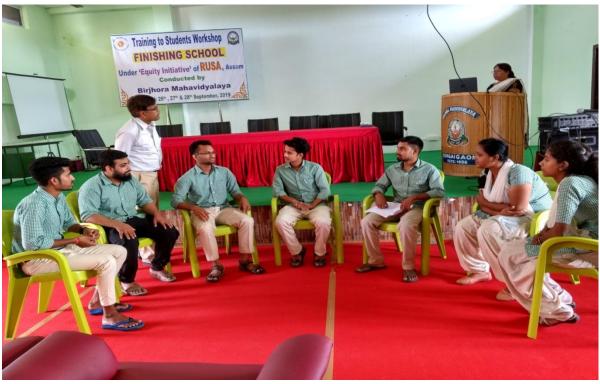

- 7. The course should be open to all students starting from 1<sup>st</sup> semester itself and continue during their student days.
- 8. Students should be given the chance to repeat these courses.
- 9. Course should cover topics for business skills

#### Dr Arundhati Mech

Coordinator, Training to Students Program Finishing School RUSA, Assam

Co-ordinator
IQAC, Birlihora Mahavidyalaya

#### PHOTO GALLERY





**Public Speaking Activity** 

Co-ordinator
[QAC, Birjhora Mahavidyalaya
Bongaigaon

# Yoga sessions















# **Computer Sessions**

















**Spoken English Student Activity** 



**Networking and Communication Skill Session** 







**Team Skill Lecture** 



**Team Skill Student Activity** 

Co-ordinator IQAC, Birjihora Mahavidyalaya

## **Group Discussion**









## **Valedictory Session**



















- Annexures:
- Program Details
- List of Resource Persons
- List of Participants

Co-ordinator Co-ordinator COAC, Birjihora Mahavidyalaya

## **Annexure i: Program Details**

| <u>Date</u> | <u>Time</u>      | <u>Topic</u>       | Activity            | <u>Trainer</u>        |  |  |
|-------------|------------------|--------------------|---------------------|-----------------------|--|--|
|             | 08.30-09.30 AM   | YOGA               | Yoga                | Instructor,Mr B J Das |  |  |
|             | 09.30 – 10.30 AM | Computer skills    | MS Word, Google     | Mr. K. J. Nath        |  |  |
|             |                  |                    | Doc.                | Ms. Chayanika Roy     |  |  |
|             | 10.30-11.30 AM