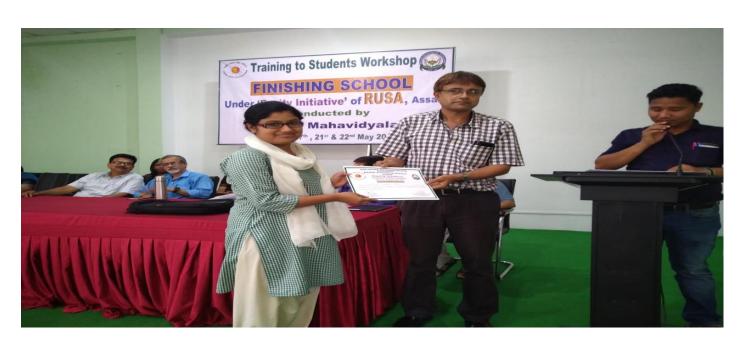

# **Photo Gallery**

Co-ordinator QAC, Birjhora Mahavidyalaya Bongalgaon

Feedback forms were handed out to the students at the end of the course.

The valedictory function was held on the 10<sup>th</sup> of April. The Principal, Dr K K Sarma and senior teachers of the college handed out the certificates to the students who had successfully completed the course.