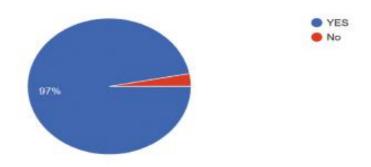

2. Response to the range of topics covered during the course

3. Response to the range of activities done by students to enhance knowledge of topics

Co-ordinator IQAC, Birihora Mahavidyalaya