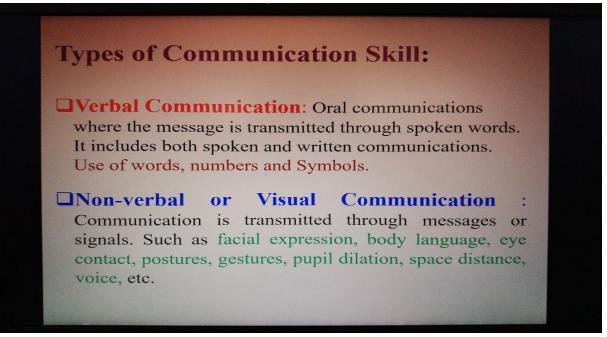

#### **Course Content**

The course covered

- 1. Computer Literacy(Microsoft word, Microsoft Excel and Microsoft PowerPoint)
- 2. Public Speaking
- 3. Power Point Presentation
- 4. Spoken English
- 5. Resume Writing
- 6. Networking and Communication Skills
- 7. Leadership and Team Skills
- 8. Group Discussion
- 9. Personal Interview
- 10.Success Traits
- 11.Incorporating Spirituality