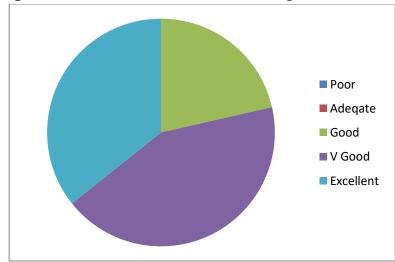

### 4. Response to trainer communication with trainees

All the trainees said they would definitely recommend this course to other students.

Other suggestions given by them were

- 1. The timing of the course should be changed so that more students are able to join .
- 2. They should be given a grade card of their performance.
- 3. More student oriented activities should be included
- 4. The computer classes should be held in the middle of the course
- 5. More topics should be covered.
- 6. Provide relevant reading material for improving English vocabulary and soft skill development to students & teachers