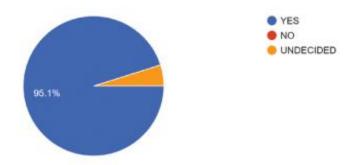

2. Response to the range of topics covered during the course

3. Response to the range of activities done by students to enhance knowledge of topics

Co-ordinator IQAC, Birihora Mahavidyalaya