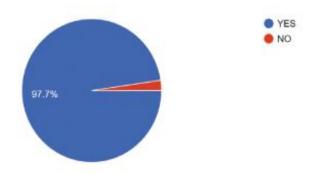

# **Feedback Analysis**

After the training program, the students were given feedback forms. They were analyzed and a few responses are shown here.

1. Response to benefit to the student from attending the course