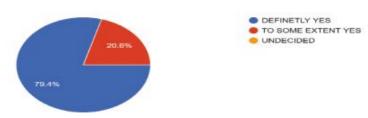

2. Response to the range of topics covered during the course

3. Response to the range of activities done by students to enhance knowledge of topics

Co-ordinator IQAC, Birihora Mahavidyalaya