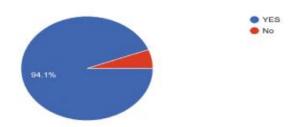

# **Feedback Analysis**

After the training program, the students were given feedback forms. They were analyzed and a few responses are shown here.

1. Response to benefit to the student from attending the course