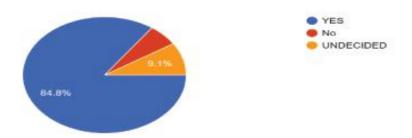

# **Feedback Analysis**

After the training program, the students were given feedback forms. They were analyzed and a few responses are shown here.

1. Response to benefit to the student from attending the course