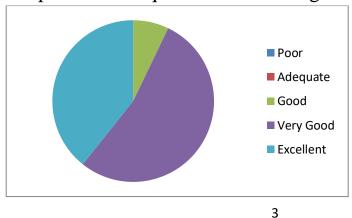

# **Feedback Analysis**

After the training program, the students were given feedback forms. They were analyzed and a few responses are shown here.

1. Response to benefit to the student from attending the course