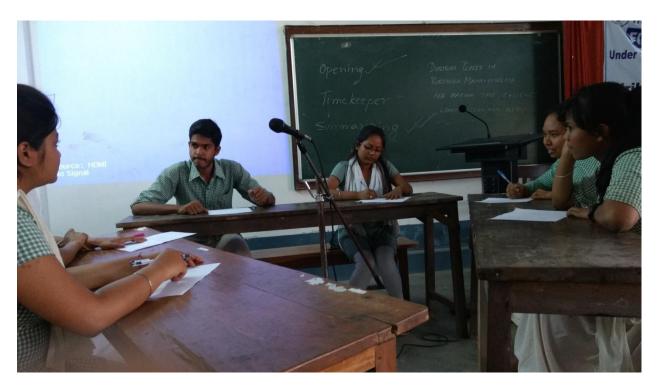

Group discussions and Mock Interviews were also held.

Throughout these apart from the teachers who were evaluating the students, the students themselves had to evaluate their fellow participants.

Team games and Energizers were also a part of the training program.