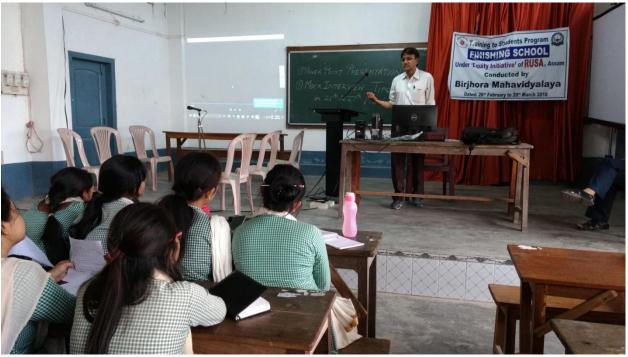

# Methodology

The training was basically divided into two types.

In the first part a lecture on the topic was given to the students. This was followed by interactive sessions and discussions. Videos and PowerPoint presentations were also shown.