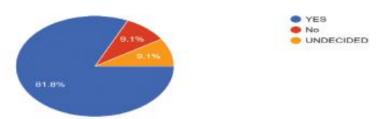

### 4. Response to trainer communication with trainees

All the trainees said they would definitely recommend this course to other students.

Other suggestions given by them were

- 1. The timing of the course should be changed so that more students are able to join .
- 2. They should be given a grade card of their performance.
- 3. More student oriented activities should be included
- 4. The computer classes should be held in the middle of the course
- 5. More topics should be covered.
- 6. Provide relevant reading material for improving English vocabulary and soft skill development to students & teachers