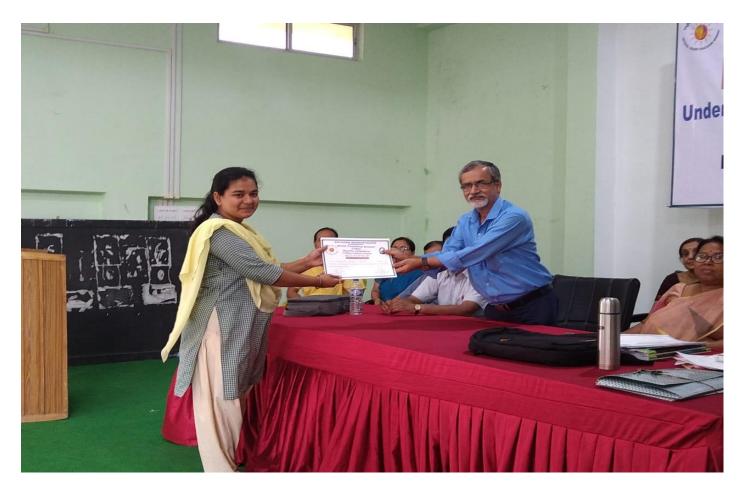

# **Photo Gallery**

Co-ordinator QAC, Birjhora Mahavidyalaya Bongalgaon

Feedback forms were handed out to the students at the end of the course.

The valedictory function was held on the 10<sup>th</sup> of April. The Principal, Dr K K Sarma and senior teachers of the college handed out the certificates to the students who had successfully completed the course.