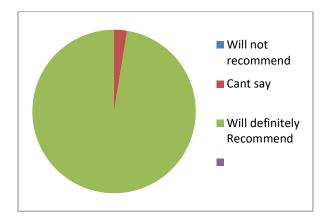

# **Feedback Analysis**

After the training program, the students were given feedback forms. They were analyzed and a few responses are shown here.

1. Response to benefit to the student from attending the course

### 4. Response to trainer communication with trainees

All the trainees said they would definitely recommend this course to other students.

Other suggestions given by them were

- 1. The timing of the course should be changed so that more students are able to join .
- 2. They should be given a grade card of their performance.
- 3. More student oriented activities should be included
- 4. The computer classes should be held in the middle of the course
- 5. More topics should be covered.
- 6. Provide relevant reading material for improving English vocabulary and soft skill development to students & teachers