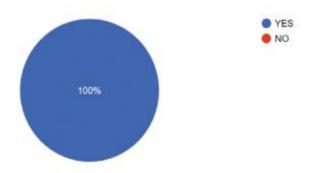

2. Response to the range of topics covered during the course

3. Response to the range of activities done by students to enhance knowledge of topics

Co-ordinator IQAC, Birihora Mahavidyalaya