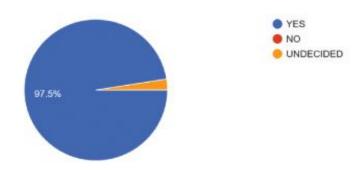

2. Response to the range of topics covered during the course

3. Response to the range of activities done by students to enhance knowledge of topics

Co-ordinator IQAC, Birihora Mahavidyalaya