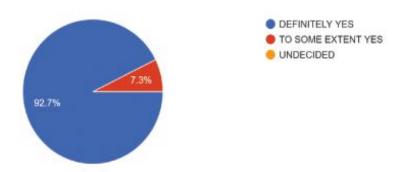

2. Response to the range of topics covered during the course

3. Response to the range of activities done by students to enhance knowledge of topics

Co-ordinator IQAC, Birihora Mahavidyalaya