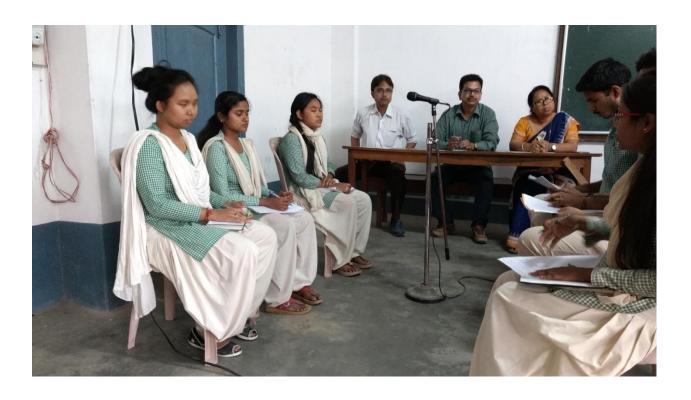

e held after their VI<sup>th</sup> semester university examinations.
- 2. Some specific skill sets to be imparted to all outgoing VI<sup>th</sup> semester students
- 3. The RUSA training program for further batches to be initiated in the V<sup>th</sup> semester itself. The timing should be such that there is no pressure for attending these classes just before the university examinations.
- 4. Volunteers for new trainers to be invited from the other staff members as diverse knowledge and teaching skills will benefit the students.
- 5. Suggestions from students feedback to be taken into account for subsequent training programs.

Dr Arundhati Mech

Coordinator, Training to Students Program

Finishing School RUSA, Assam.

Coordinator
IQAC Birjhora Mahavidyalaya

# **Photo Gallery**





























































Co-ordinator QAC, Birjhora Mahavidyalaya Bongalgaon

### **Annexures:**

- i. Program Details
- ii. List of Resource Persons
- iii. List of Participants
- iv. Evaluation sheets of various modules.

Co-ordinator IQAC, Birjhora Ikanavidyalaya Rongalgaon

# **Annexure i: Program Details**

| Day | Date      | Course           | Trainers             |
|-----|-----------|------------------|----------------------|
| 1   | 26/02/'18 | Introductory     | All trained Teachers |
|     |           | Lecture.         |                      |
|     |           | Introduction of  |                      |
|     |           | participants and |                      |
|     |           | Trainers         |                      |
| 2   | 27/02/'18 | Computer