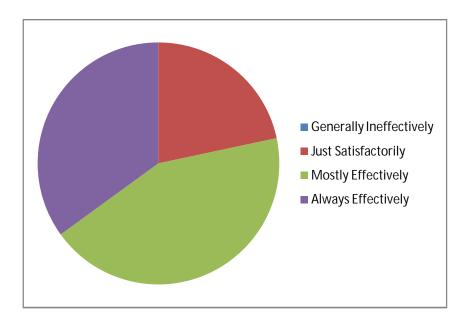

### 4. Response to trainer communication with trainees

All the trainees said they would definitely recommend this course to other students.

Other suggestions given by them were

- 1. The timing of the course should be changed so that more students are able to join .
- 2. They should be given a grade card of their performance.
- 3. More student oriented activities should be included
- 4. The computer classes should be held in the middle of the course
- 5. More topics should be covered.
- 6. Provide relevant reading material for improving English vocabulary and soft skill development to students & teachers