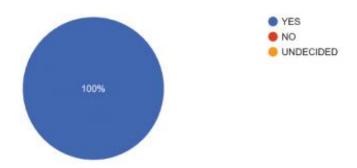

2. Response to the range of topics covered during the course

3. Response to the range of activities done by students to enhance knowledge of topics

Co-ordinator IQAC, Birihora Mahavidyalaya