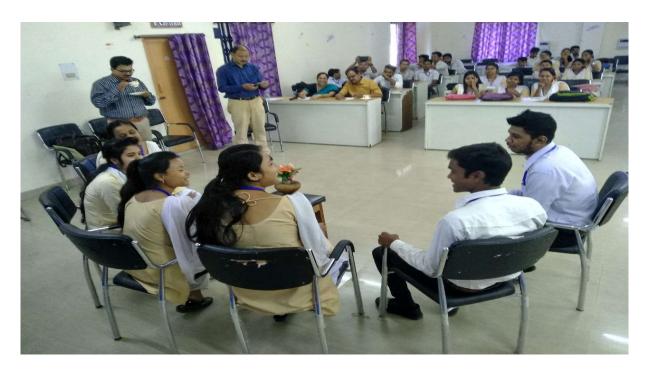

urse recommendation to others by participants



All the trainees said they found the course very valuable and would definitely recommend this course to other students. They wished to attend more such courses in future.

Some of their suggestions were

- 1. The course should be of longer duration
- 2. More topics should be covered.
- 3. A session on meditation should be included

Principal irjhora Mahavidyalaya Bongaigaon

Dr Arundhati Mech

Coordinator, Training to Students Program Finishing School RUSA, Assam.

# **Photo Gallery**





Introductory Session

Co-ordinator Nahavidyalaya IQAC, Birjihora Mahavidyalaya Bongaigaon



Ice Breaker



Public Speaking

Co-ordinator
Co-ordinator
IQAC, Birjhora Mahavidyalaya
Rongaigaon



**Public Speaking Class** 



Personal Interview session







Spoken English



Group Discussion





Valedictory Session

Co-ordinator
LOAC, Birjhora Mahavidyalaya

### **Annexures:**

- i. Program Details
- ii. List of Resource Persons
- iii. List of Participants

# **Annexure i: Program Details**

| Date      | Time       | Session | Course           | Trainers    |
|-----------|------------|---------|------------------|-------------|
| 29/10/'18 | 10.30 am - | I       | Introductory     | All trained |
|           | 11.15 am   |         | Lecture.         | Teachers    |
|           |            |         | Introduction of  |             |
|           |            |         | participants and |             |
|           |            |         | Trainers         |             |
|           |            |         | Ice Breaker      |