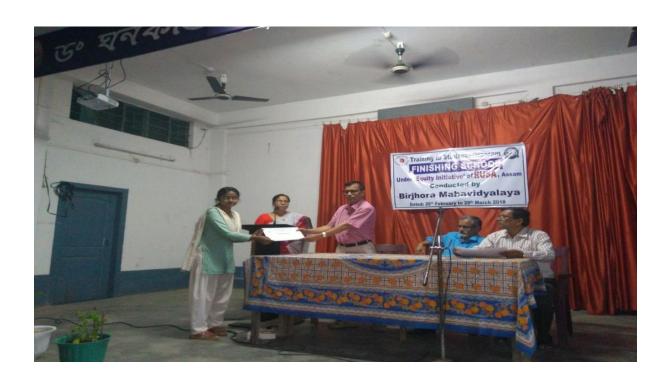

Feedback forms were handed out to the students at the end of the course.

The valedictory function was held on the 10<sup>th</sup> of April. The Principal, Dr K K Sarma and senior teachers of the college handed out the certificates to the students who had successfully completed the course.

**Participants:** Forty five VI<sup>th</sup> semester students from socially and economically backward background had applied for the course and were given the opportunity to attend the course. However there were a number of dropouts and twenty one students who completed the course were awarded certificates.