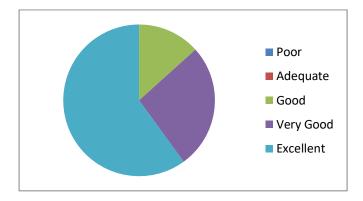

# **Feedback Analysis**

After the training program, the students were given feedback forms. They were analyzed and a few responses are shown here.

1. Response to benefit to the student from attending the course