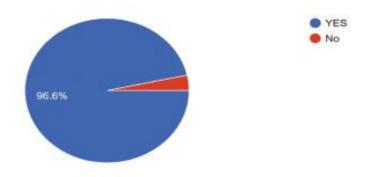

# **Feedback Analysis**

After the training program, the students were given feedback forms. They were analyzed and a few responses are shown here.

1. Response to benefit to the student from attending the course