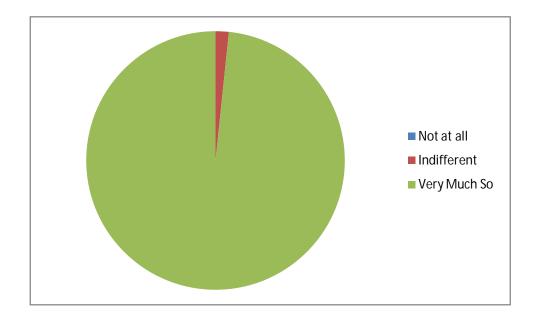

# **Feedback Analysis**

After the training program, the students were given feedback forms. They were analyzed and a few responses are shown here.

1. Response to benefit to the student from attending the course