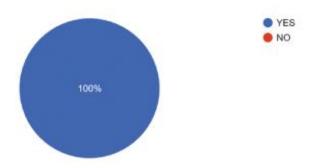

# **Feedback Analysis**

After the training program, the students were given feedback forms. They were analyzed and a few responses are shown here.

1. Response to benefit to the student from attending the course