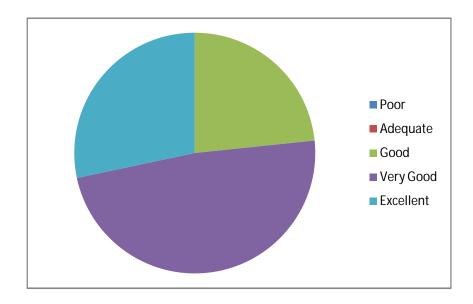

2. Response to the range of topics covered during the course

3. Response to the range of activities done by students to enhance knowledge of topics

Co-ordinator IQAC, Birihora Mahavidyalaya