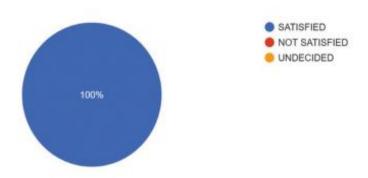

### 4. Response to trainer communication with trainees

All the trainees said they would definitely recommend this course to other students.

Other suggestions given by them were

- 1. The timing of the course should be changed so that more students are able to join .
- 2. They should be given a grade card of their performance.
- 3. More student oriented activities should be included
- 4. The computer classes should be held in the middle of the course
- 5. More topics should be covered.
- 6. Provide relevant reading material for improving English vocabulary and soft skill development to students & teachers