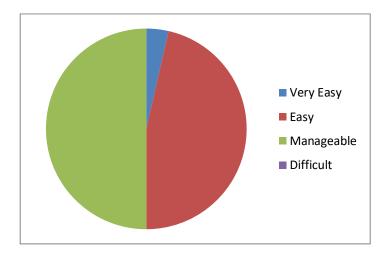

2. Response to the range of topics covered during the course

3. Response to the range of activities done by students to enhance knowledge of topics

Co-ordinator IQAC, Birihora Mahavidyalaya