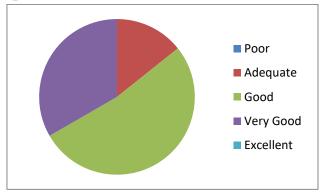

# **Feedback Analysis**

After the training program, the students were given feedback forms. They were analyzed and a few responses are shown here.

1. Response to benefit to the student from attending the course

2. Response to the range of topics covered during the course

3. Response to the range of activities done by students to enhance knowledge of topics

Co-ordinator IQAC, Birihora Mahavidyalaya

### 4. Response to trainer communication with trainees

All the trainees said they would definitely recommend this course to other students.

Other suggestions given by them were

- 1. The timing of the course should be changed so that more students are able to join .
- 2. They should be given a grade card of their performance.
- 3. More student oriented activities should be included
- 4. The computer classes should be held in the middle of the course
- 5. More topics should be covered.
- 6. Provide relevant reading material for improving English vocabulary and soft skill development to students & teachers