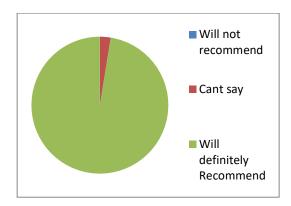

### 4. Response to trainer communication with trainees

All the trainees said they would definitely recommend this course to other students.

Other suggestions given by them were

- 1. The timing of the course should be changed so that more students are able to join .
- 2. They should be given a grade card of their performance.
- 3. More student oriented activities should be included
- 4. The computer classes should be held in the middle of the course
- 5. More topics should be covered.
- 6. Provide relevant reading material for improving English vocabulary and soft skill development to students & teachers