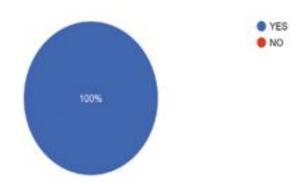

# **Feedback Analysis**

After the training program, the students were given feedback forms. They were analyzed and a few responses are shown here.

1. Response to benefit to the student from attending the course