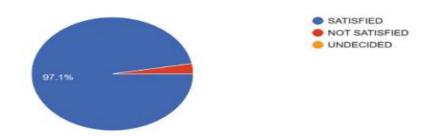

### 4. Response to trainer communication with trainees

All the trainees said they would definitely recommend this course to other students.

Other suggestions given by them were

- 1. The timing of the course should be changed so that more students are able to join .
- 2. They should be given a grade card of their performance.
- 3. More student oriented activities should be included
- 4. The computer classes should be held in the middle of the course
- 5. More topics should be covered.
- 6. Provide relevant reading material for improving English vocabulary and soft skill development to students & teachers