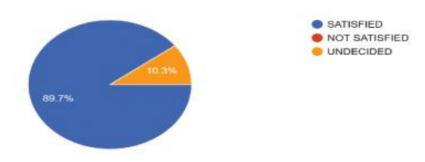

# **Feedback Analysis**

After the training program, the students were given feedback forms. They were analyzed and a few responses are shown here.

1. Response to benefit to the student from attending the course