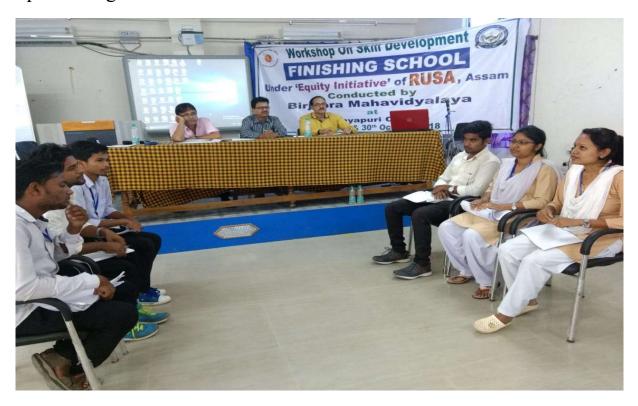

n to others by participants



All the trainees said they found the course very valuable and would definitely recommend this course to other students. They wished to attend more such courses in future.

Some of their suggestions were

- 1. The course should be of longer duration
- 2. More topics should be covered.
- 3. A session on meditation should be included

Principal irjhora Mahavidyalaya Bongaigaon

Dr Arundhati Mech

Coordinator, Training to Students Program Finishing School RUSA, Assam.

# **Photo Gallery**





Introductory Session

Co-ordinator Nahavidyalaya IQAC, Birjihora Mahavidyalaya Bongaigaon



Ice Breaker



Public Speaking

Co-ordinator
Co-ordinator
IQAC, Birjhora Mahavidyalaya
Rongaigaon



**Public Speaking Class** 



Personal Interview session







Spoken English



Group Discussion





Valedictory Session

Co-ordinator
LOAC, Birjhora Mahavidyalaya

### **Annexures:**

- i. Program Details
- ii. List of Resource Persons
- iii. List of Participants

# **Annexure i: Program Details**

| Date      | Time       | Session | Course           | Trainers    |
|-----------|------------|---------|------------------|-------------|
| 29/10/'18 | 10.30 am - | I       | Introductory     | All trained |
|           | 11.15 am   |         | Lecture.         | Teachers    |
|           |            |         | Introduction of  |             |
|           |            |         | participants and |             |
|           |            |         | Trainers         |             |
|           |            |         | Ice Breaker      |             |
|           |