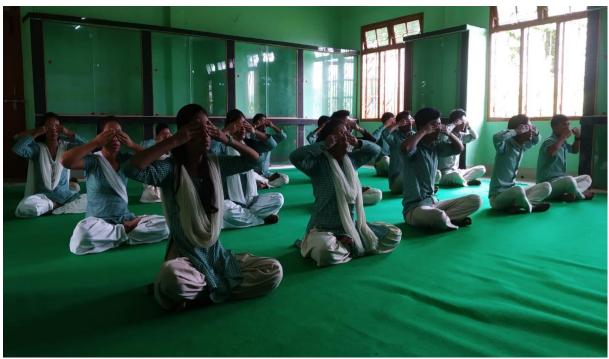

QAC Birihora Mahavidyalaya Bongaigaon

- **4.** The course was really motivating for us and improved our language, confidence and communication skills
- **5.** More student activities should be included.
- **6.** It was indeed a golden opportunity for us to learn many new things.
- 7. The course should be open to all students starting from 1<sup>st</sup> semester itself and continue during their student days.
- 8. Students should be given the chance to repeat these courses.
- 9. Course should cover topics for business skills

#### Dr Arundhati Mech

Coordinator, Training to Students Program Finishing School RUSA, Assam

Co-ordinator
IQAC, Birlihora Mahavidyalaya

#### PHOTO GALLERY





**Public Speaking Activity** 

Co-ordinator
[QAC, Birjhora Mahavidyalaya
Bongaigaon

# Yoga sessions















# **Computer Sessions**

















**Spoken English Student Activity** 



**Networking and Communication Skill Session** 







**Team Skill Lecture** 



**Team Skill Student Activity** 

Co-ordinator IQAC, Birjihora Mahavidyalaya

## **Group Discussion**









## **Valedictory Session**



















- Annexures:
- Program Details
- List of Resource Persons
- List of Participants

Co-ordinator Co-ordinator COAC, Birjihora Mahavidyalaya

## **Annexure i: Program Details**

| <u>Date</u> | <u>Time</u>      | <u>Topic</u>       | Activity            | <u>Trainer</u>        |  |  |
|-------------|------------------|--------------------|---------------------|-----------------------|--|--|
|             | 08.30-09.30 AM   | YOGA               | Yoga                |