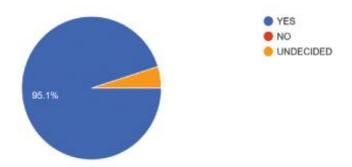

2. Response to the range of topics covered during the course

3. Response to the range of activities done by students to enhance knowledge of topics

Co-ordinator IQAC, Birihora Mahavidyalaya