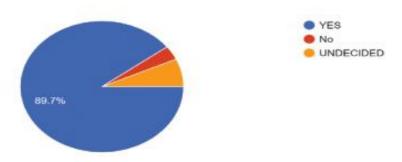

### 4. Response to trainer communication with trainees

All the trainees said they would definitely recommend this course to other students.

Other suggestions given by them were

- 1. The timing of the course should be changed so that more students are able to join .
- 2. They should be given a grade card of their performance.
- 3. More student oriented activities should be included
- 4. The computer classes should be held in the middle of the course
- 5. More topics should be covered.
- 6. Provide relevant reading material for improving English vocabulary and soft skill development to students & teachers