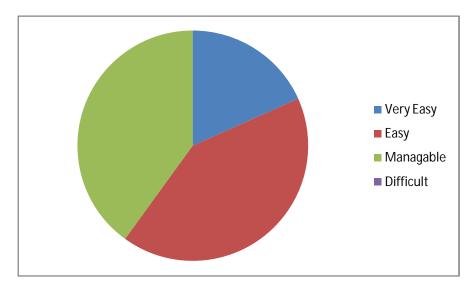

2. Response to the range of topics covered during the course

3. Response to the range of activities done by students to enhance knowledge of topics

Co-ordinator IQAC, Birihora Mahavidyalaya