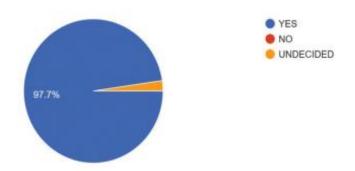

# **Feedback Analysis**

After the training program, the students were given feedback forms. They were analyzed and a few responses are shown here.

1. Response to benefit to the student from attending the course