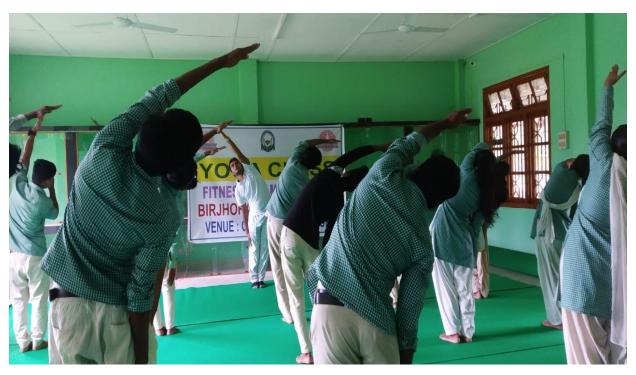

IQAC Birihora Mahavidyalaya Bongaigaon

- **4.** The course was really motivating for us and improved our language, confidence and communication skills
- **5.** More student activities should be included.
- **6.** It was indeed a golden opportunity for us to learn many new things.
- 7. The course should be open to all students starting from 1<sup>st</sup> semester itself and continue during their student days.
- 8. Students should be given the chance to repeat these courses.
- 9. Course should cover topics for business skills

#### Dr Arundhati Mech

Coordinator, Training to Students Program Finishing School RUSA, Assam

Co-ordinator
IQAC, Birlihora Mahavidyalaya

#### PHOTO GALLERY





**Public Speaking Activity** 

Co-ordinator
[QAC, Birjhora Mahavidyalaya
Bongaigaon

# Yoga sessions















# **Computer Sessions**

















**Spoken English Student Activity** 



**Networking and Communication Skill Session** 







**Team Skill Lecture** 



**Team Skill Student Activity** 

Co-ordinator IQAC, Birjihora Mahavidyalaya

## **Group Discussion**









## **Valedictory Session**



















- Annexures:
- Program Details
- List of Resource Persons
- List of Participants

Co-ordinator Co-ordinator COAC, Birjihora Mahavidyalaya

## **Annexure i: Program Details**

| <u>Date</u> | <u>Time</u>      | <u>Topic</u>       | Activity            | <u>Trainer</u>        |  |  |
|-------------|------------------|--------------------|---------------------|-----------------------|--|--|
|             | 08.30-09.30 AM   | YOGA               | Yoga