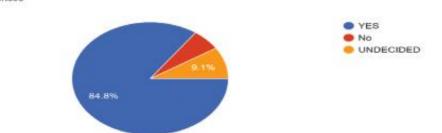

# **Feedback Analysis**

After the training program, the students were given feedback forms. They were analyzed and a few responses are shown here.

1. Response to benefit to the student from attending the course