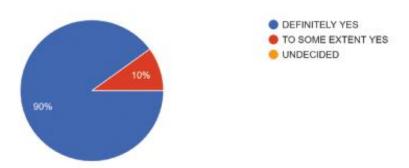

# **Feedback Analysis**

After the training program, the students were given feedback forms. They were analyzed and a few responses are shown here.

1. Response to benefit to the student from attending the course