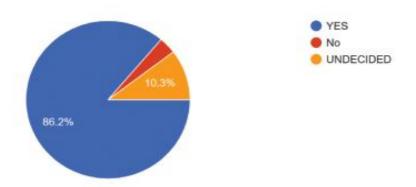

2. Response to the range of topics covered during the course

3. Response to the range of activities done by students to enhance knowledge of topics

Co-ordinator IQAC, Birihora Mahavidyalaya