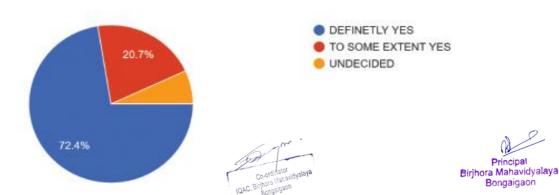

2. Response to the range of topics covered during the course

3. Response to the range of activities done by students to enhance knowledge of topics

Co-ordinator IQAC, Birihora Mahavidyalaya

### 4. Response to trainer communication with trainees

All the trainees said they would definitely recommend this course to other students.

Other suggestions given by them were

- 1. The timing of the course should be changed so that more students are able to join .
- 2. They should be given a grade card of their performance.
- 3. More student oriented activities should be included
- 4. The computer classes should be held in the middle of the course
- 5. More topics should be covered.
- 6. Provide relevant reading material for improving English vocabulary and soft skill development to students & teachers