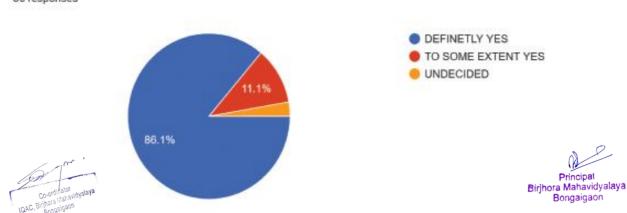

# **Feedback Analysis**

After the training program, the students were given feedback forms. They were analyzed and a few responses are shown here.

1. Response to benefit to the student from attending the course