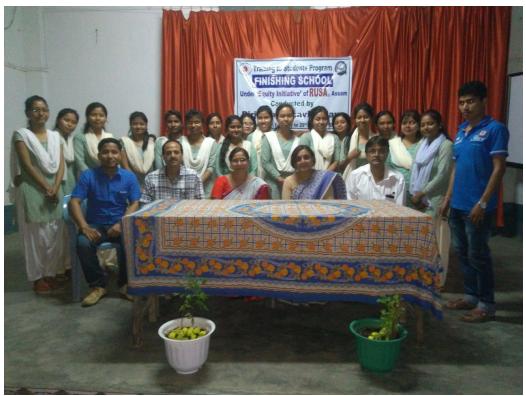

The program was formally inaugurated by the principal, Dr K K Sarma in the presence of the staff and student participants of the course.

The ten trained trainers imparted knowledge for different modules of the course. Other teachers of the college also instructed the students in specific skills.