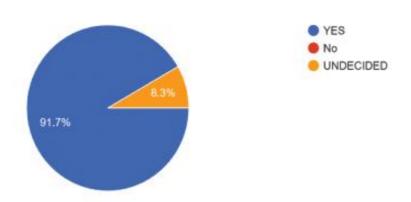

### 4. Response to trainer communication with trainees

All the trainees said they would definitely recommend this course to other students.

Other suggestions given by them were

- 1. The timing of the course should be changed so that more students are able to join .
- 2. They should be given a grade card of their performance.
- 3. More student oriented activities should be included
- 4. The computer classes should be held in the middle of the course
- 5. More topics should be covered.
- 6. Provide relevant reading material for improving English vocabulary and soft skill development to students & teachers