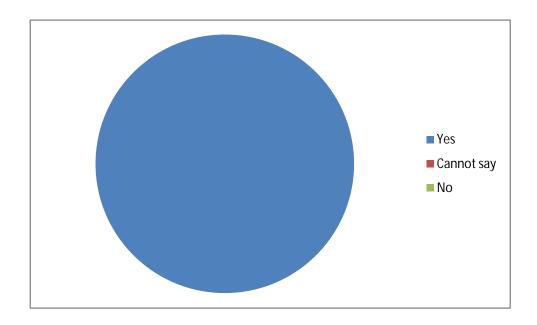

# **Feedback Analysis**

After the training program, the students were given feedback forms. They were analyzed and a few responses are shown here.

1. Response to benefit to the student from attending the course