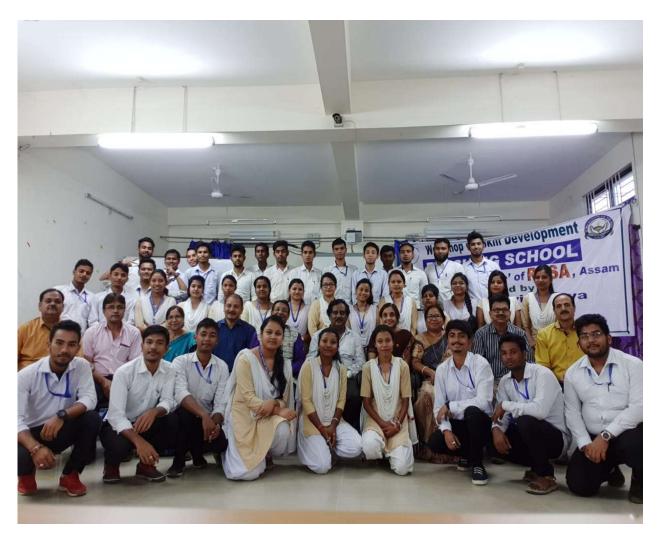

pants



All the trainees said they found the course very valuable and would definitely recommend this course to other students. They wished to attend more such courses in future.

Some of their suggestions were

- 1. The course should be of longer duration
- 2. More topics should be covered.
- 3. A session on meditation should be included

Principal irjhora Mahavidyalaya Bongaigaon

Dr Arundhati Mech

Coordinator, Training to Students Program Finishing School RUSA, Assam.

# **Photo Gallery**





Introductory Session

Co-ordinator Nahavidyalaya IQAC, Birjihora Mahavidyalaya Bongaigaon



Ice Breaker



Public Speaking

Co-ordinator
Co-ordinator
IQAC, Birjhora Mahavidyalaya
Rongaigaon



**Public Speaking Class** 



Personal Interview session







Spoken English



Group Discussion





Valedictory Session

Co-ordinator
LOAC, Birjhora Mahavidyalaya

### **Annexures:**

- i. Program Details
- ii. List of Resource Persons
- iii. List of Participants

# **Annexure i: Program Details**

| Date      | Time       | Session | Course           | Trainers    |
|-----------|------------|---------|------------------|-------------|
| 29/10/'18 | 10.30 am - | I       | Introductory     | All trained |
|           | 11.15 am   |         | Lecture.         | Teachers    |
|           |            |         | Introduction of  |             |
|           |            |         | participants and |             |
|           |            |         | Trainers         |             |
|           |            |         | Ice Breaker      |             |
|           |            |         | S