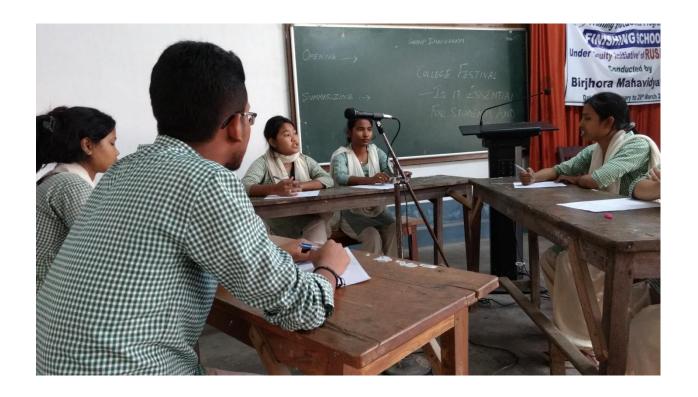

be held after their VI<sup>th</sup> semester university examinations.
- 2. Some specific skill sets to be imparted to all outgoing VI<sup>th</sup> semester students
- 3. The RUSA training program for further batches to be initiated in the V<sup>th</sup> semester itself. The timing should be such that there is no pressure for attending these classes just before the university examinations.
- 4. Volunteers for new trainers to be invited from the other staff members as diverse knowledge and teaching skills will benefit the students.
- 5. Suggestions from students feedback to be taken into account for subsequent training programs.

Dr Arundhati Mech

Coordinator, Training to Students Program

Finishing School RUSA, Assam.

Coordinator
IQAC Birjhora Mahavidyalaya

# **Photo Gallery**





























































Co-ordinator QAC, Birjhora Mahavidyalaya Bongalgaon

### **Annexures:**

- i. Program Details
- ii. List of Resource Persons
- iii. List of Participants
- iv. Evaluation sheets of various modules.

Co-ordinator IQAC, Birjhora Ikanavidyalaya Rongalgaon

# **Annexure i: Program Details**

| Day | Date      | Course           | Trainers             |
|-----|-----------|------------------|----------------------|
| 1   | 26/02/'18 | Introductory     | All trained Teachers |
|     |           | Lecture.         |                      |
|     |           | Introduction of  |                      |
|     |           | participants and |                      |
|     |           | Trainers         |                      |
| 2   | 27/02/'18 | Comput