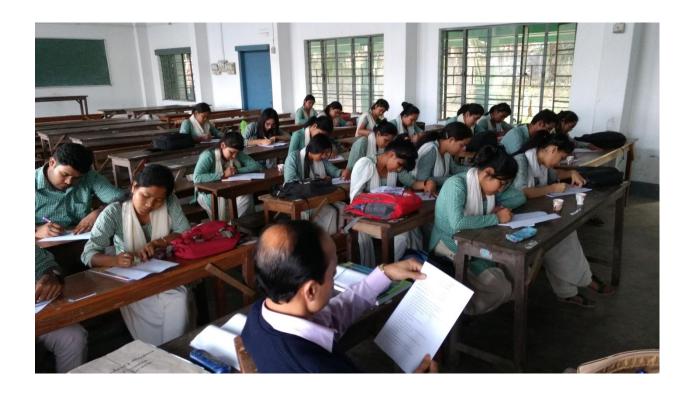

heir VI<sup>th</sup> semester university examinations.
- 2. Some specific skill sets to be imparted to all outgoing VI<sup>th</sup> semester students
- 3. The RUSA training program for further batches to be initiated in the V<sup>th</sup> semester itself. The timing should be such that there is no pressure for attending these classes just before the university examinations.
- 4. Volunteers for new trainers to be invited from the other staff members as diverse knowledge and teaching skills will benefit the students.
- 5. Suggestions from students feedback to be taken into account for subsequent training programs.

Dr Arundhati Mech

Coordinator, Training to Students Program

Finishing School RUSA, Assam.

Coordinator
IQAC Birjhora Mahavidyalaya

# **Photo Gallery**





























































Co-ordinator QAC, Birjhora Mahavidyalaya Bongalgaon

### **Annexures:**

- i. Program Details
- ii. List of Resource Persons
- iii. List of Participants
- iv. Evaluation sheets of various modules.

Co-ordinator IQAC, Birjhora Ikanavidyalaya Rongalgaon

# **Annexure i: Program Details**

| Day | Date      | Course           | Trainers             |
|-----|-----------|------------------|----------------------|
| 1   | 26/02/'18 | Introductory     | All trained Teachers |
|     |           | Lecture.         |                      |
|     |           | Introduction of  |                      |
|     |           | participants and |                      |
|     |           | Trainers         |                      |
| 2   | 27/02/'18 | Computer         | Ms