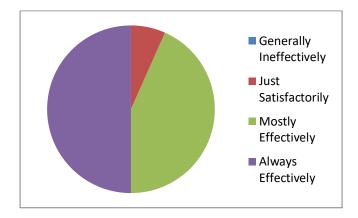

# **Feedback Analysis**

After the training program, the students were given feedback forms. They were analyzed and a few responses are shown here.

1. Response to benefit to the student from attending the course

2. Response to the range of topics covered during the course

3. Response to the range of activities done by students to enhance knowledge of topics

Co-ordinator IQAC, Birihora Mahavidyalaya